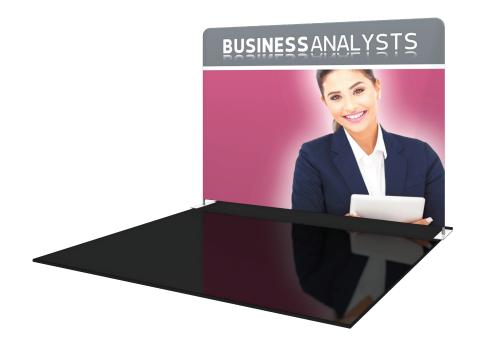

# TensionLite Ultra Portable 10ft. Straight Shape Design

TensionLite Ultra Portable 10ft displays have customary frame features, are portable and come in Straight, Vertical Curved, Horizontal Curved and Serpentine Curved options. The economy aluminum tube frame features bungee cords, rounded corners and comes with a one year limited warranty. Simply pull the pillowcase fabric graphic over the frame and zip. All displays come with a canvas carry bag.

### features and benefits:

- Economy aluminum tube frame features
- bungee cords and rounded corners
- Easy to store and ship
- Quick to set up

- Includes: one frame, pillowcase zipper fabric graphic and canvas carry bag
- One year limited hardware warranty against manufacturer defects