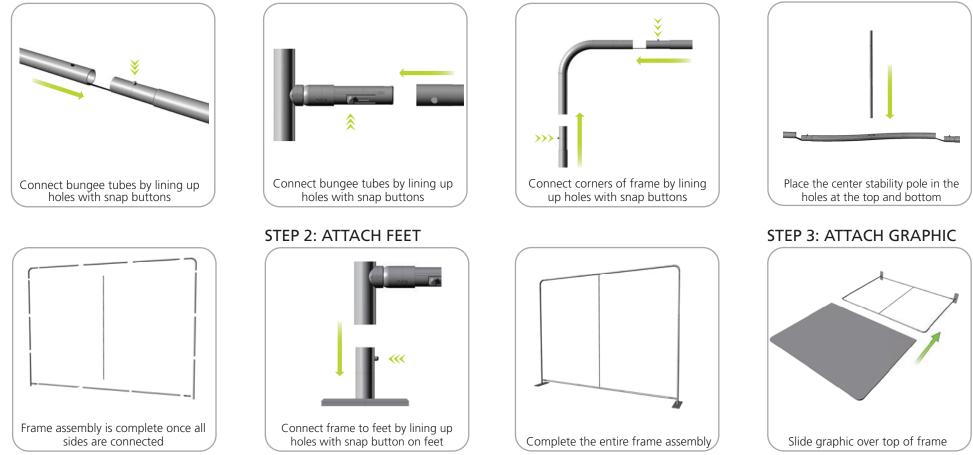

se be sure to include a 2" bleed around the<br>perimeter.Refer to related graphic template for more<br>information. |
| Shipping<br>Shipping dimensions:<br>41.7"l x 11.8"w x 6.3"h<br>1060mm(l) x 300mm(w) x 160mm(h)<br>Approximate shipping weight:<br>24 lbs / 10.8 kgs     |                                                                                                                                                                          |

### additional information:

Graphic material: dye-sublimation zipper pillowcase fabric

#### Assembly:

Assemble unit by laying tubes flat on the floor. Connect the bungee tube rails by pressing the push snap buttons in and sliding over (see drawing below) following the number labels listed, T1 to T1, T2 to T2 and so on.



## STEP 1: ASSEMBLE FRAME