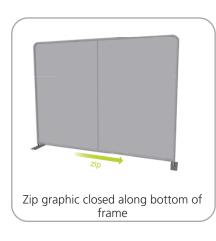

# TensionLite Ultra Portable 10ft. Straight Shape Design

TensionLite Ultra Portable 10ft displays have customary frame features, are portable and come in Straight, Vertical Curved, Horizontal Curved and Serpentine Curved options. The economy aluminum tube frame features bungee cords, rounded corners and comes with a one year limited warranty. Simply pull the pillowcase fabric graphic over the frame and zip. All displays come with a canvas carry bag.