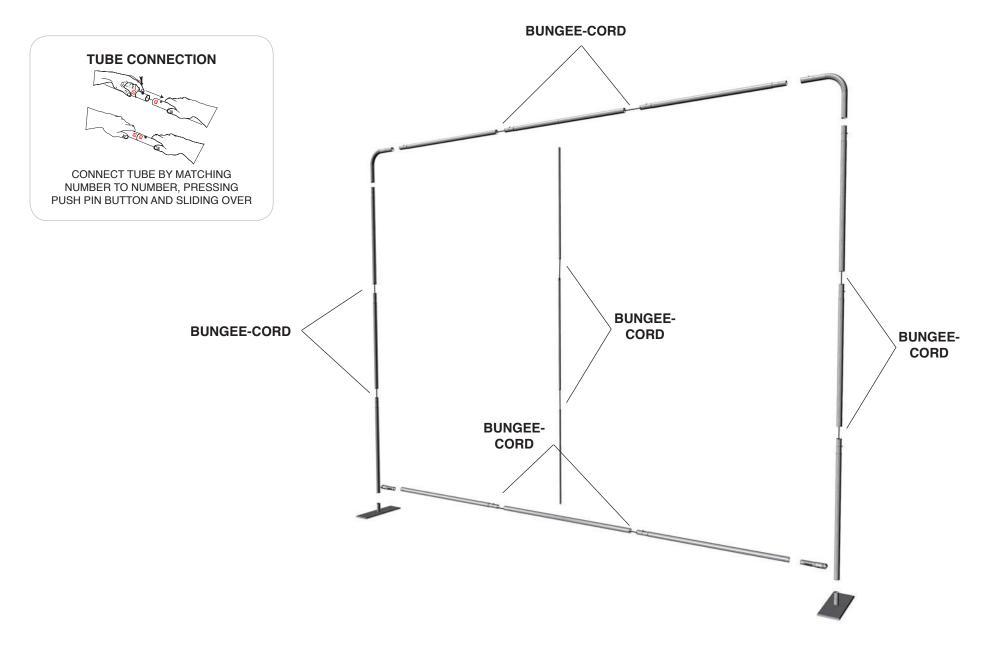

#### Assembly:

Assemble unit by laying tubes flat on the floor. Connect the bungee tube rails by pressing the push snap buttons in and sliding over (see drawing below) following the number labels listed, T1 to T1, T2 to T2 and so on.