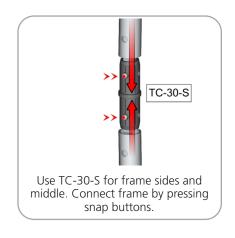

### STEP 1: ASSEMBLE FRAME

joint by pressing snap buttons.

| Parts Included                                                  |     |               |  |
|-----------------------------------------------------------------|-----|---------------|--|
| Part Label                                                      | Qty | Part Code     |  |
| LN114 BOLT                                                      | x2  | LN114 BOLT    |  |
| 90 DEGREE ELBOW JOINT FOR 30MM TUBING WITH INSERT FOR BASEPLATE | x2  | TC-30-90B     |  |
| 90 DEGREE ELBOW JOINT FOR 30MM TUBING                           | x2  | TC-30-90      |  |
| INLINE CONNECTOR FOR 30MM TUBING                                | хЗ  | TC-30-S       |  |
| T JUNCTION FOR 30MM TUBING                                      | x2  | TC-30-T       |  |
| 30MM STRAIGHT TUBE (738MM)                                      | х4  | WTT-V01-T1    |  |
| 30MM CURVED TUBE (R1210MM X 550MM)                              | х6  | WTT-V01-T2    |  |
| STEEL PLATE FOR WVC TT2                                         | x2  | WVC-PLATE-TT2 |  |
| TABLETOP FABRIC GRAPHIC                                         | x1  | WTT-V02-G     |  |