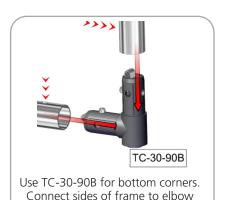

| Parts Included                                                  |     |               |  |
|-----------------------------------------------------------------|-----|---------------|--|
| Part Label                                                      | Qty | Part Code     |  |
| LN114 BOLT                                                      | x2  | LN114 BOLT    |  |
| 90 DEGREE ELBOW JOINT FOR 30MM TUBING WITH INSERT FOR BASEPLATE | x2  | TC-30-90B     |  |
| 90 DEGREE ELBOW JOINT FOR 30MM TUBING                           | x2  | TC-30-90      |  |
| INLINE CONNECTOR FOR 30MM TUBING                                | хЗ  | TC-30-S       |  |
| T JUNCTION FOR 30MM TUBING                                      | x2  | TC-30-T       |  |
| 30MM STRAIGHT TUBE (738MM)                                      | х4  | WTT-V01-T1    |  |
| 30MM CURVED TUBE (R1210MM X 550MM)                              | х6  | WTT-V01-T2    |  |
| STEEL PLATE FOR WVC TT2                                         | x2  | WVC-PLATE-TT2 |  |
| TABLETOP FABRIC GRAPHIC                                         | x1  | WTT-V02-G     |  |

### STEP 1: ASSEMBLE FRAME

joint by pressing snap buttons.