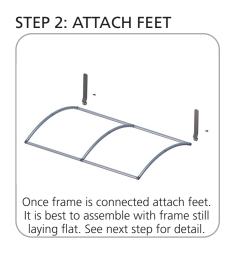

JOINT FOR 30MM TUBING WITH INSERT FOR BASEPLATE | x2  | TC-30-90B     |  |
| 90 DEGREE ELBOW JOINT FOR 30MM TUBING                           | x2  | TC-30-90      |  |
| INLINE CONNECTOR FOR 30MM TUBING                                | хЗ  | TC-30-S       |  |
| T JUNCTION FOR 30MM TUBING                                      | x2  | TC-30-T       |  |
| 30MM STRAIGHT TUBE (738MM)                                      | х4  | WTT-V01-T1    |  |
| 30MM CURVED TUBE (R1210MM X 550MM)                              | х6  | WTT-V01-T2    |  |
| STEEL PLATE FOR WVC TT2                                         | x2  | WVC-PLATE-TT2 |  |
| TABLETOP FABRIC GRAPHIC                                         | x1  | WTT-V02-G     |  |



### STEP 1: ASSEMBLE FRAME





joint by pressing snap buttons.

















# **Check out these related products:**

The Formulate line is a collection of stylish, ergonomically designed tabletop, 8ft, 10ft, 20ft exhibits, hanging structures, and display accessories. Formulate combines state-of-the-art zipper pillowcase dye-sublimated fabric coverings with a premium lightweight aluminum structure.

Formulate is efficient, easy to assemble and disassemble, and offers remarkable style options and choices.



Formulate Shark Fin



Formulate 8ft Kits



Formulate 10ft Kits (Horizontal Curve)



Formulate 10ft Kits (Vertical Curve)



Formulate 10ft Kits (Straight)





Formulate Hanging Structures