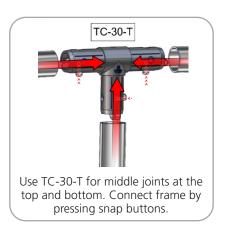

### STEP 1: ASSEMBLE FRAME

joint by pressing snap buttons.

| Parts Included                                                  |     |               |  |
|-----------------------------------------------------------------|-----|---------------|--|
| Part Label                                                      | Qty | Part Code     |  |
| LN114 BOLT                                                      | x2  | LN114 BOLT    |  |
| 90 DEGREE ELBOW JOINT FOR 30MM TUBING WITH INSERT FOR BASEPLATE | x2  | TC-30-90B     |  |
| 90 DEGREE ELBOW JOINT FOR 30MM TUBING                           | x2  | TC-30-90      |  |
| INLINE CONNECTOR FOR 30MM TUBING                                | хЗ  | TC-30-S       |  |
| T JUNCTION FOR 30MM TUBING                                      | x2  | TC-30-T       |  |
| 30MM STRAIGHT TUBE (738MM)                                      | х4  | WTT-V01-T1    |  |
| 30MM CURVED TUBE (R1210MM X 550MM)                              | х6  | WTT-V01-T2    |  |
| STEEL PLATE FOR WVC TT2                                         | x2  | WVC-PLATE-TT2 |  |
| TABLETOP FABRIC GRAPHIC                                         | x1  | WTT-V02-G     |  |