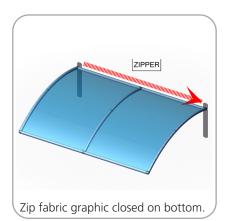

FOR 30MM TUBING WITH INSERT FOR BASEPLATE | x2  | TC-30-90B     |  |
| 90 DEGREE ELBOW JOINT FOR 30MM TUBING                           | x2  | TC-30-90      |  |
| INLINE CONNECTOR FOR 30MM TUBING                                | хЗ  | TC-30-S       |  |
| T JUNCTION FOR 30MM TUBING                                      | x2  | TC-30-T       |  |
| 30MM STRAIGHT TUBE (738MM)                                      | х4  | WTT-V01-T1    |  |
| 30MM CURVED TUBE (R1210MM X 550MM)                              | х6  | WTT-V01-T2    |  |
| STEEL PLATE FOR WVC TT2                                         | x2  | WVC-PLATE-TT2 |  |
| TABLETOP FABRIC GRAPHIC                                         | x1  | WTT-V02-G     |  |



### STEP 1: ASSEMBLE FRAME





joint by pressing snap buttons.

















# **Check out these related products:**

The Formulate line is a collection of stylish, ergonomically designed tabletop, 8ft, 10ft, 20ft exhibits, hanging structures, and display accessories. Formulate combines state-of-the-art zipper pillowcase dye-sublimated fabric coverings with a premium lightweight aluminum structure.

Formulate is efficient, easy to assemble and disassemble, and offers remarkable style options and choices.



Formulate Shark Fin



Formulate 8ft Kits



Formulate 10ft Kits (Horizontal Curve)



Formulate 10ft Kits (Vertical Curve)



Formulate 10ft Kits (Straight)





Formulate Hanging Structures