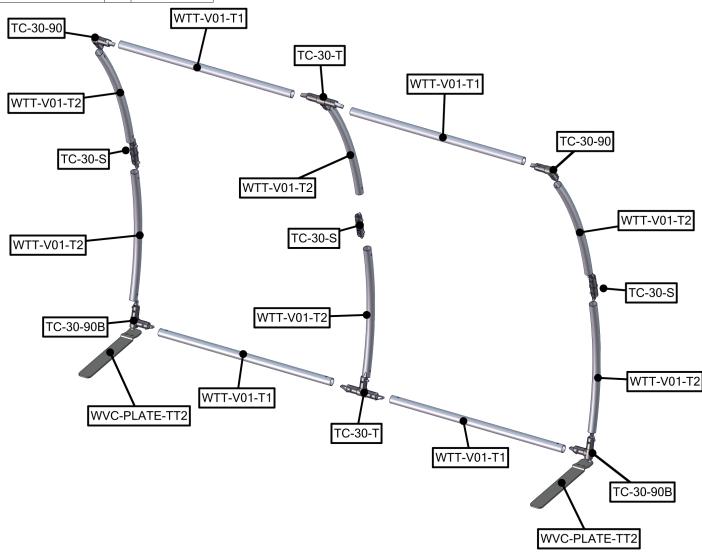

| Parts Included                                                  |     |               |  |
|-----------------------------------------------------------------|-----|---------------|--|
| Part Label                                                      | Qty | Part Code     |  |
| LN114 BOLT                                                      | x2  | LN114 BOLT    |  |
| 90 DEGREE ELBOW JOINT FOR 30MM TUBING WITH INSERT FOR BASEPLATE | x2  | TC-30-90B     |  |
| 90 DEGREE ELBOW JOINT FOR 30MM TUBING                           | x2  | TC-30-90      |  |
| INLINE CONNECTOR FOR 30MM TUBING                                | хЗ  | TC-30-S       |  |
| T JUNCTION FOR 30MM TUBING                                      | x2  | TC-30-T       |  |
| 30MM STRAIGHT TUBE (738MM)                                      | х4  | WTT-V01-T1    |  |
| 30MM CURVED TUBE (R1210MM X 550MM)                              | х6  | WTT-V01-T2    |  |
| STEEL PLATE FOR WVC TT2                                         | x2  | WVC-PLATE-TT2 |  |
| TABLETOP FABRIC GRAPHIC                                         | x1  | WTT-V02-G     |  |

### STEP 1: ASSEMBLE FRAME

joint by pressing snap buttons.