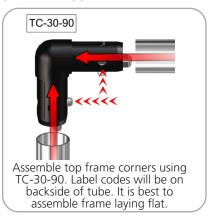

| Parts Included                                                  |     |               |  |
|-----------------------------------------------------------------|-----|---------------|--|
| Part Label                                                      | Qty | Part Code     |  |
| LN114 BOLT                                                      | x2  | LN114 BOLT    |  |
| 90 DEGREE ELBOW JOINT FOR 30MM TUBING WITH INSERT FOR BASEPLATE | x2  | TC-30-90B     |  |
| 90 DEGREE ELBOW JOINT FOR 30MM TUBING                           | x2  | TC-30-90      |  |
| INLINE CONNECTOR FOR 30MM TUBING                                | хЗ  | TC-30-S       |  |
| T JUNCTION FOR 30MM TUBING                                      | x2  | TC-30-T       |  |
| 30MM STRAIGHT TUBE (738MM)                                      | х4  | WTT-V01-T1    |  |
| 30MM CURVED TUBE (R1210MM X 550MM)                              | х6  | WTT-V01-T2    |  |
| STEEL PLATE FOR WVC TT2                                         | x2  | WVC-PLATE-TT2 |  |
| TABLETOP FABRIC GRAPHIC                                         | x1  | WTT-V02-G     |  |

### STEP 1: ASSEMBLE FRAME

joint by pressing snap buttons.