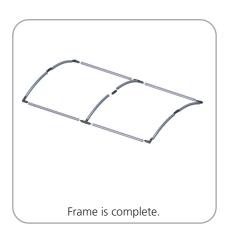

W JOINT FOR 30MM TUBING WITH INSERT FOR BASEPLATE | x2  | TC-30-90B     |  |
| 90 DEGREE ELBOW JOINT FOR 30MM TUBING                           | x2  | TC-30-90      |  |
| INLINE CONNECTOR FOR 30MM TUBING                                | хЗ  | TC-30-S       |  |
| T JUNCTION FOR 30MM TUBING                                      | x2  | TC-30-T       |  |
| 30MM STRAIGHT TUBE (738MM)                                      | х4  | WTT-V01-T1    |  |
| 30MM CURVED TUBE (R1210MM X 550MM)                              | х6  | WTT-V01-T2    |  |
| STEEL PLATE FOR WVC TT2                                         | x2  | WVC-PLATE-TT2 |  |
| TABLETOP FABRIC GRAPHIC                                         | x1  | WTT-V02-G     |  |



### STEP 1: ASSEMBLE FRAME





joint by pressing snap buttons.

















# **Check out these related products:**

The Formulate line is a collection of stylish, ergonomically designed tabletop, 8ft, 10ft, 20ft exhibits, hanging structures, and display accessories. Formulate combines state-of-the-art zipper pillowcase dye-sublimated fabric coverings with a premium lightweight aluminum structure.

Formulate is efficient, easy to assemble and disassemble, and offers remarkable style options and choices.



Formulate Shark Fin



Formulate 8ft Kits



Formulate 10ft Kits (Horizontal Curve)



Formulate 10ft Kits (Vertical Curve)



Formulate 10ft Kits (Straight)





Formulate Hanging Structures