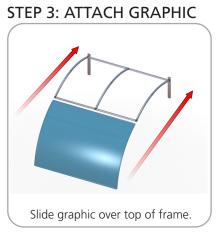

T FOR 30MM TUBING WITH INSERT FOR BASEPLATE | x2  | TC-30-90B     |  |
| 90 DEGREE ELBOW JOINT FOR 30MM TUBING                           | x2  | TC-30-90      |  |
| INLINE CONNECTOR FOR 30MM TUBING                                | хЗ  | TC-30-S       |  |
| T JUNCTION FOR 30MM TUBING                                      | x2  | TC-30-T       |  |
| 30MM STRAIGHT TUBE (738MM)                                      | х4  | WTT-V01-T1    |  |
| 30MM CURVED TUBE (R1210MM X 550MM)                              | х6  | WTT-V01-T2    |  |
| STEEL PLATE FOR WVC TT2                                         | x2  | WVC-PLATE-TT2 |  |
| TABLETOP FABRIC GRAPHIC                                         | x1  | WTT-V02-G     |  |



### STEP 1: ASSEMBLE FRAME





joint by pressing snap buttons.

















# **Check out these related products:**

The Formulate line is a collection of stylish, ergonomically designed tabletop, 8ft, 10ft, 20ft exhibits, hanging structures, and display accessories. Formulate combines state-of-the-art zipper pillowcase dye-sublimated fabric coverings with a premium lightweight aluminum structure.

Formulate is efficient, easy to assemble and disassemble, and offers remarkable style options and choices.



Formulate Shark Fin



Formulate 8ft Kits



Formulate 10ft Kits (Horizontal Curve)



Formulate 10ft Kits (Vertical Curve)



Formulate 10ft Kits (Straight)





Formulate Hanging Structures