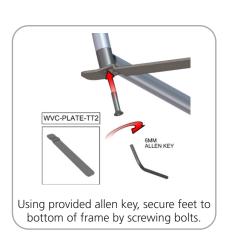

| Parts Included                                                  |     |               |  |
|-----------------------------------------------------------------|-----|---------------|--|
| Part Label                                                      | Qty | Part Code     |  |
| LN114 BOLT                                                      | x2  | LN114 BOLT    |  |
| 90 DEGREE ELBOW JOINT FOR 30MM TUBING WITH INSERT FOR BASEPLATE | x2  | TC-30-90B     |  |
| 90 DEGREE ELBOW JOINT FOR 30MM TUBING                           | x2  | TC-30-90      |  |
| INLINE CONNECTOR FOR 30MM TUBING                                | хЗ  | TC-30-S       |  |
| T JUNCTION FOR 30MM TUBING                                      | x2  | TC-30-T       |  |
| 30MM STRAIGHT TUBE (738MM)                                      | х4  | WTT-V01-T1    |  |
| 30MM CURVED TUBE (R1210MM X 550MM)                              | х6  | WTT-V01-T2    |  |
| STEEL PLATE FOR WVC TT2                                         | x2  | WVC-PLATE-TT2 |  |
| TABLETOP FABRIC GRAPHIC                                         | x1  | WTT-V02-G     |  |

### STEP 1: ASSEMBLE FRAME

joint by pressing snap buttons.