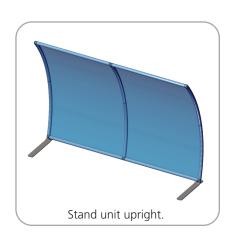

# TensionLite Plus 6ft. Table Top Design 2

TensionLite is a collection of sophisticated, ergonomically designed exhibit booths. Formulate combines state-of-the-art zipper pillowcase dye-sublimated fabric coverings with advanced lightweight aluminum structures to provide unique design, functionality, and style. The excellence of the Formulate line of displays, hanging structures and products is simply unmatched. Stretch fabric graphics are hand-sewn, durable and drycleanable.

#### features and benefits:

- State-of-the-art 30mm aluminum tube frame with snap button assembly
- Fits on a 6ft wide table
- Easy to store and ship
- Quick to assemble

- Kit includes: one frame, one dye-sublimated zipper pillowcase graphic, and one wheeled molded OCA-2 storage case
- Lifetime hardware warranty against manufacturer defects