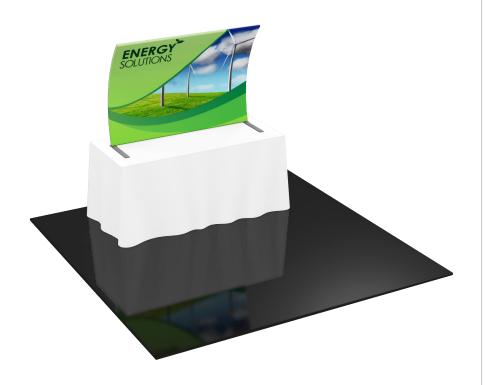

# TensionLite Plus 6ft. Table Top Design 2

TensionLite is a collection of sophisticated, ergonomically designed exhibit booths. Formulate combines state-of-the-art zipper pillowcase dye-sublimated fabric coverings with advanced lightweight aluminum structures to provide unique design, functionality, and style. The excellence of the Formulate line of displays, hanging structures and products is simply unmatched. Stretch fabric graphics are hand-sewn, durable and drycleanable.

#### features and benefits:

- State-of-the-art 30mm aluminum tube frame with snap button assembly
- Fits on a 6ft wide table
- Easy to store and ship
- Quick to assemble

- Kit includes: one frame, one dye-sublimated zipper pillowcase graphic, and one wheeled molded OCA-2 storage case
- Lifetime hardware warranty against manufacturer defects

#### dimensions:

| Hardware                                                                                                                                                      | Graphic                                                                                                            |
|---------------------------------------------------------------------------------------------------------------------------------------------------------------|--------------------------------------------------------------------------------------------------------------------|
| Assembled unit:<br>61.9685"w x 43.9731"h x 15.9244"d<br>Approximate weight:<br>12.33 lbs / 5.6 kgs                                                            | Total visual area: 62"w x 45.5"h 1575mm(w) x 1156mm(h)  Please be sure to include a 2" bleed around the perimeter. |
| Shipping  Shipping dimensions:  1 OCA-2 case: 34"l x 15"w x 7"h 864mm(l) x 381mm(w) x 178mm(h)  Approximate shipping weight (with case): 20.33 lbs / 9.22 kgs | Refer to related graphic template for more information.                                                            |