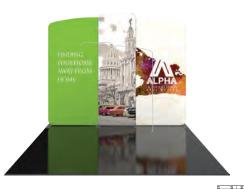

20' Inline Design B

**Design 20-02** uses Two #10 walls at 3', Two #11 at 4', One #9 at 5.5' and two #11