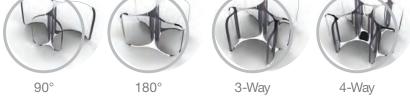

Connector clamps are available in a variety of angles and configurations to create unique displays. Magnetized frames feature strong interior magnets that ensure no configuration is out of your reach!