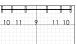

#### 10' In-line Designs 3 and 4

11 10 11

**Design 1B3** One #10 @ 3', One #9 @ 5.5'