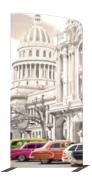

#### Five **TensionLite Custom Modular** 20' Designs are predesigned to reconfigure to 10' and 8' Booth spaces

20' Inline Design B

**Design 20-02** uses Two #10 walls at 3', Two #11 at 4', One #9 at 5.5' and two #11

#### 10' In-line Designs 3 and 4

11 10 11

**Design 1B3** One #10 @ 3', One #9 @ 5.5'