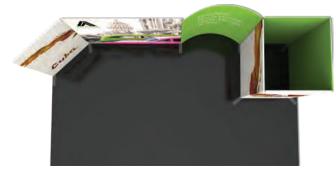

#### Five **TensionLite Custom Modular** 20' Designs are predesigned to reconfigure to 10' and 8' Booth spaces

### Deliver your unique marketing message by using different size and shape wall panel sections for maximum functionality.

- Wide feature panels for branding
- · Slightly smaller panels for product display
- · Narrow panels for features and benefits
- Reconfigure for industry specific shows
- Print Double sided for extra flexibility
- · Magnetic frames connect wall sections quickly and easily.