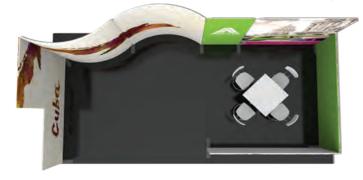

#### Five **TensionLite Custom Modular** 20' Designs are predesigned to reconfigure to 10' and 8' Booth spaces

### Deliver your unique marketing message by using different size and shape wall panel sections for maximum functionality.

- Wide feature panels for branding
- · Slightly smaller panels for product display
- · Narrow panels for features and benefits
- Reconfigure for industry specific shows
- Print Double sided for extra flexibility
- · Magnetic frames connect wall sections quickly and easily.