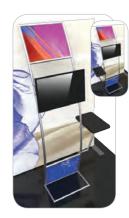

## Option 3

-L or R\*

Choice of right-hand or left-hand arm tables, no table, top and bottom printed infill panels; fits a medium sized monitor\*

**Option 4** 

Features a 36"w table top, top and bottom velcro applied printed fabric graphics and hardware mounts for a medium sized monitor\*