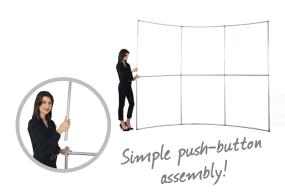

#### **PICK YOUR BACKWALL**

First, choose from TensionLite Plus 10' & 20' backwalls available in Straight, Horizontal Curved, Vertical Curved and Serpentine Curved (20' only) configurations. Then accessorize to add functionality, shelving and areas for more messaging.

# **TensionLite Plus**

- Tube frames assemble w/ snap buttons
- · Lights attach to the frame
- LED light curtain
- Pillowcase fabric graphic slips over frame
- Ships in OCE case

Set up the frame

Add the LED curtain lights

#### CHOOSE THE BACKWALL SHAPE AND SIZE THEN ADD OPTIONS

- Easy-to-assemble tube frames with snap button connectors

**HORIZONTAL CURVED** 

8', 10', 20' wide

Horizontal curved top view