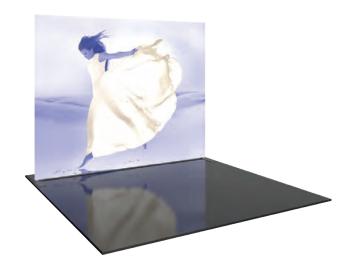

zed monitor\*



**Option 4** 

Features a 36"w table top, top and bottom velcro applied printed fabric graphics and hardware mounts for a medium sized monitor\*



**Option 6** 

Features a 20"w shelf and top and bottom printed infill panels



#### **Option 7**

Two 30"w shelves and a 36"w fabric counter adds space for small products to be displayed with style



Dptional upgrade
LumaBrite
200light



Optional upgrade
SlimLine
LEDlight





\*Monitors not included.



# **TensionLite Plus**

- Tube frames assemble w/ snap buttons
- · Lights attach to the frame
- LED light curtain
- Pillowcase fabric graphic slips over frame
- Ships in OCE case



Set up the frame

Add the LED curtain lights

Slip on the fabric graphic

illuminated LED light curtain



TensionLite Plus 5' Backlit Design



TensionLite Plus10' Backlit Design









# **TensionLite Plus Mural Walls**

#### CHOOSE THE BACKWALL SHAPE AND SIZE THEN ADD OPTIONS

- Easy-to-assemble tube frames with snap button connectors



**HORIZONTAL CURVED** 

8', 10', 20' wide



Horizontal curved top view



#### **WAVE SHAPE WALL**

8', 10', 20' wide