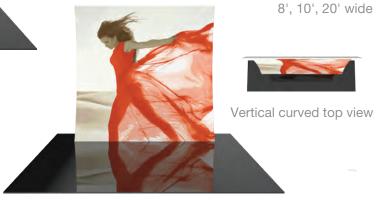

#### CHOOSE THE BACKWALL SHAPE AND SIZE THEN ADD OPTIONS

- Easy-to-assemble tube frames with snap button connectors

**HORIZONTAL CURVED** 

8', 10', 20' wide

Horizontal curved top view