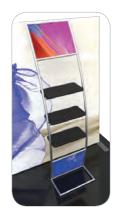

#### **Option 2**

Three 20"w shelves and top and bottom printed infill panels

**Option 6** 

Features a 20"w shelf and top and bottom printed infill panels