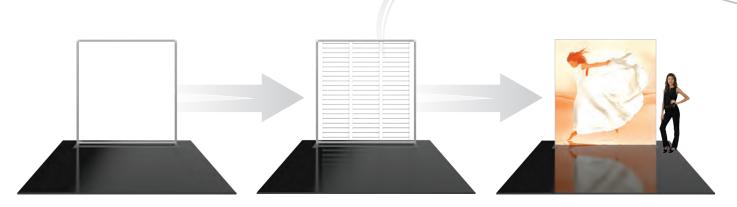

# **TensionLite Plus**

- Tube frames assemble w/ snap buttons
- · Lights attach to the frame
- LED light curtain
- Pillowcase fabric graphic slips over frame
- Ships in OCE case

Set up the frame

Add the LED curtain lights

Slip on the fabric graphic

illuminated LED light curtain

TensionLite Plus 5' Backlit Design

TensionLite Plus10' Backlit Design