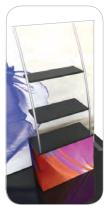

ite Plus 10' & 20' backwalls available in Straight, Horizontal Curved, Vertical Curved and Serpentine Curved (20' only) configurations. Then accessorize to add functionality, shelving and areas for more messaging.



Slip-over graphic with zipper at bottom.

## **Six 3D Backwall Options**



### **Option 1**

Pillowcase fabric graphic



#### **Option 2**

Three 20"w shelves and top and bottom printed infill panels



## Option 3

-L or R\*

Choice of right-hand or left-hand arm tables, no table, top and bottom printed infill panels; fits a medium sized monitor\*



**Option 4** 

Features a 36"w table top, top and bottom velcro applied printed fabric graphics and hardware mounts for a medium sized monitor\*



**Option 6** 

Features a 20"w shelf and top and bottom printed infill panels



#### **Option 7**

Two 30"w shelves and a 36"w fabric counter adds space for small products to be displayed with style



Dptional upgrade
LumaBrite
200light



Optional upgrade
SlimLine
LEDlight





\*Monitors not included.



# **TensionLite Plus**

- Tube frames assemble w/ snap buttons
- · Lights attach to the frame
- LED light curtain
- Pillowcase fabric graphic slips over frame
- Ships in OCE case



Set up the frame

Add the LED curtain lights

Slip on the fabric graphic

illuminated LED light curtain



TensionLite Plus 5' Backlit Design



TensionLite Plus10' Backlit Design









# **TensionLite Plus Mural Walls**

#### CHOOSE THE BACKWALL SHAPE AND SIZE THEN ADD OPTIONS

- Easy-to-assemble tube frames with snap button connectors



**HORIZONTAL CURVED** 

8', 10', 20' wide