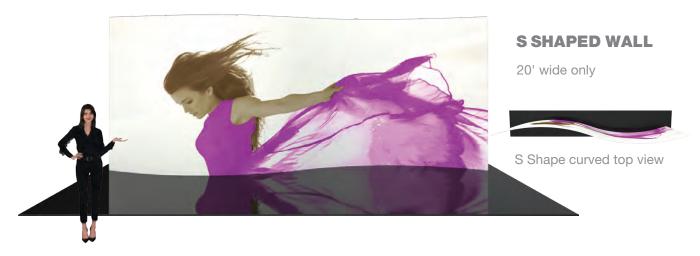

small products to be displayed with style



Dptional upgrade
LumaBrite
200light



Optional upgrade
SlimLine
LEDlight





\*Monitors not included.



# **TensionLite Plus**

- Tube frames assemble w/ snap buttons
- · Lights attach to the frame
- LED light curtain
- Pillowcase fabric graphic slips over frame
- Ships in OCE case



Set up the frame

Add the LED curtain lights

Slip on the fabric graphic

illuminated LED light curtain



TensionLite Plus 5' Backlit Design



TensionLite Plus10' Backlit Design









# **TensionLite Plus Mural Walls**

#### CHOOSE THE BACKWALL SHAPE AND SIZE THEN ADD OPTIONS

- Easy-to-assemble tube frames with snap button connectors



**HORIZONTAL CURVED** 

8', 10', 20' wide



Horizontal curved top view



#### **WAVE SHAPE WALL**

8', 10', 20' wide