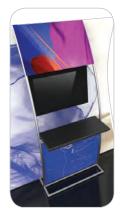

# **TensionLite Plus 3D Mural Wall Options**



#### **PICK YOUR BACKWALL**

First, choose from TensionLite Plus 10' & 20' backwalls available in Straight, Horizontal Curved, Vertical Curved and Serpentine Curved (20' only) configurations. Then accessorize to add functionality, shelving and areas for more messaging.



Slip-over graphic with zipper at bottom.

## **Six 3D Backwall Options**



### **Option 1**

Pillowcase fabric graphic



#### **Option 2**

Three 20"w shelves and top and bottom printed infill panels



## Option 3

-L or R\*

Choice of right-hand or left-hand arm tables, no table, top and bottom printed infill panels; fits a medium sized monitor\*



**Option 4** 

Features a 36"w table top, top and bottom velcro applied printed fabric graphics and hardware mounts for a medium sized monitor\*



**Option 6** 

Features a 20"w shelf and top and bottom printed infill panels



#### **Option 7**

Two 30"w shelves and a 36"w fabric counter adds space for small products to be displayed with style



Dptional upgrade
LumaBrite
200light



Optional upgrade
SlimLine
LEDlight





\*Monitors not included.



# **TensionLite Plus**

- Tube frames assemble w/ snap buttons
- · Lights attach to the frame
- LED light curtain
- Pillowcase fabric graphic slips over frame
- Ships in OCE case



Set up the frame

Add the LED curtain lights

Slip on the fabric graphic

illuminated LED light curtain



TensionLite Plus 5' Backlit Design



TensionLite P