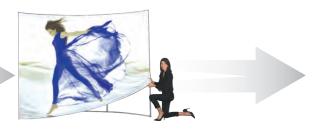

# **TensionLite Plus 3D Mural Wall Options**



#### **PICK YOUR BACKWALL**

First, choose from TensionLite Plus 10' & 20' backwalls available in Straight, Horizontal Curved, Vertical Curved and Serpentine Curved (20' only) configurations. Then accessorize to add functionality, shelving and areas for more messaging.



Slip-over graphic with zipper at bottom.

## **Six 3D Backwall Options**



### **Option 1**

Pillowcase fabric graphic



#### **Option 2**

Three 20"w shelves and top and bottom printed infill panels



## Option 3

-L or R\*

Choice of right-hand or left-hand arm tables, no table, top and bottom printed infill panels; fits a medium sized monitor\*



**Option 4** 

Features a 36"w table top, top and bottom velcro applied printed fabric graphics and hardware mounts for a medium sized monitor\*



**Option 6** 

Features a 20"w shelf and top and bottom printed infill panels



#### **Option 7**

Two 30"w shelves and a 36"w fabric counter adds space for small products to be displayed with style



Dptional upgrade
LumaBrite
200light



Optional upgrade
SlimLine
LEDlight





\*Monitors n