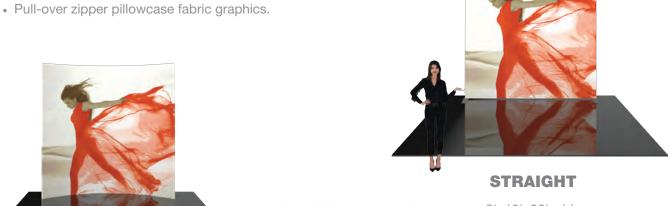

Slip-over graphic with zipper at bottom.

### **Option 1**

Pillowcase fabric graphic