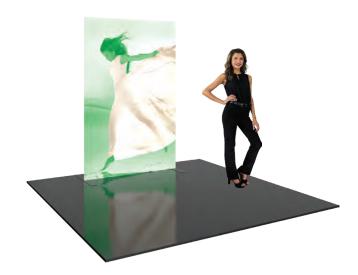

rinted infill panels; fits a medium sized monitor\*



**Option 4** 

Features a 36"w table top, top and bottom velcro applied printed fabric graphics and hardware mounts for a medium sized monitor\*



**Option 6** 

Features a 20"w shelf and top and bottom printed infill panels



#### **Option 7**

Two 30"w shelves and a 36"w fabric counter adds space for small products to be displayed with style



Dptional upgrade
LumaBrite
200light



Optional upgrade
SlimLine
LEDlight





\*Monitors not included.



# **TensionLite Plus**

- Tube frames assemble w/ snap buttons
- · Lights attach to the frame
- LED light curtain
- Pillowcase fabric graphic slips over frame
- Ships in OCE case



Set up the frame

Add the LED curtain lights

Slip on the fabric graphic

illuminated LED light curtain



TensionLite Plus 5' Backlit Design



TensionLite Plus10' Backlit Design









# **TensionLite Plus Mural Walls**

#### CHOOSE THE BACKWALL SHAPE AND SIZE THEN ADD OPTIONS

- Easy-to-assemble tube frames with snap button connectors



**HORIZONTAL CURVED** 

8', 10', 20' wide



Horizontal curved top view



#### **WAVE SHAPE WALL**

8', 10', 20' wide