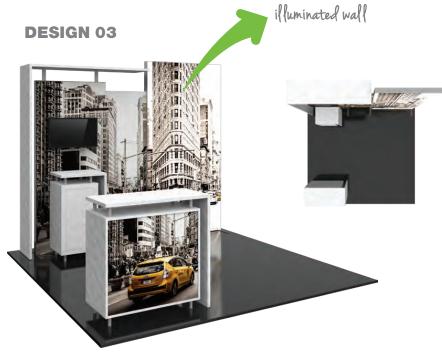

### **DesignerLine F Series Assembly**

MAXIMIZE YOUR INVESTMENT AND IMPACT WITH A DESIGNERLINE F MODULAR EXHIBIT!

- Unique design
- · Exhibit backwalls and counters feature heavy-duty aluminum frames and push-fit fabric graphics
- · Options include tables, monitor mounts, interior LED lighting and more
- 10' x 20' In-line displays reconfigure to 10'x10' versions
- Counters can be mixed and matched, and used for non-tradeshow applications
- Frames and graphics are quality manufactured in North America