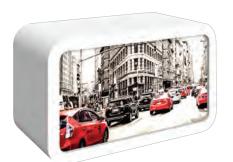

#### **COUNTER 01**

- 39.38"w x 39.38"h x 17.75"d
- white laminate cabinet with fabric graphic on the front, opaque or backlit

### **COUNTER 02**

- 70.88"w x 39.38"h x 23.63"d
- white laminate cabinet with fabric
- graphic on the front, opaque or backlit