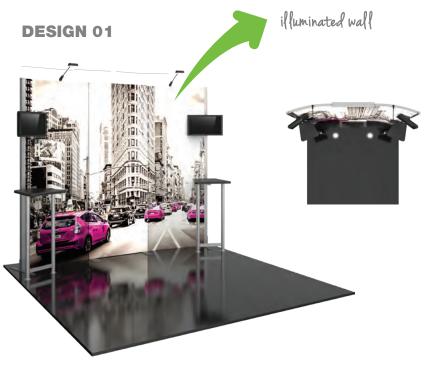

### **DesignerLine F Series Assembly**

MAXIMIZE YOUR INVESTMENT AND IMPACT WITH A DESIGNERLINE F MODULAR EXHIBIT!

- Unique design
- · Exhibit backwalls and counters feature heavy-duty aluminum frames and push-fit fabric graphics
- · Options include tables, monitor mounts, interior LED lighting and more
- 10' x 20' In-line displays reconfigure to 10'x10' versions
- Counters can be mixed and matched, and used for non-tradeshow applications
- Frames and graphics are quality manufactured in North America