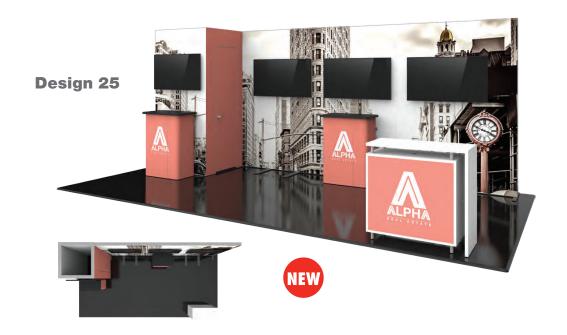

### **DesignerLine F Series Assembly**

MAXIMIZE YOUR INVESTMENT AND IMPACT WITH A DESIGNERLINE F MODULAR EXHIBIT!

- Unique design
- · Exhibit backwalls and counters feature heavy-duty aluminum frames and push-fit fabric graphics
- · Options include tables, monitor mounts, interior LED lighting and more
- 10' x 20' In-line displays reconfigure to 10'x10' versions
- Counters can be mixed and matched, and used for non-tradeshow applications
- Frames and graphics are quality manufactured in North America