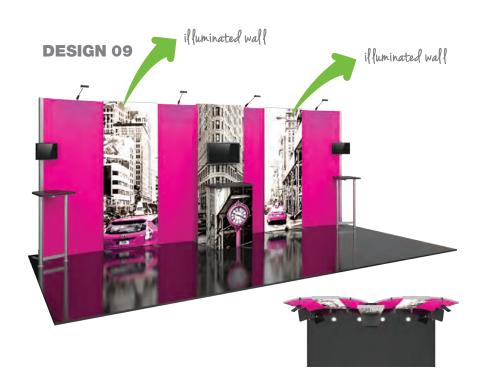

### **DesignerLine F Series Assembly**

MAXIMIZE YOUR INVESTMENT AND IMPACT WITH A DESIGNERLINE F MODULAR EXHIBIT!

- Unique design
- · Exhibit backwalls and counters feature heavy-duty aluminum frames and push-fit fabric graphics
- · Options include tables, monitor mounts, interior LED lighting and more
- 10' x 20' In-line displays reconfigure to 10'x10' versions
- Counters can be mixed and matched, and used for non-tradeshow applications
- Frames and graphics are quality manufactured in North America