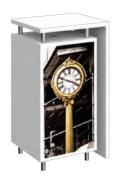

### **COUNTER 12**

- 21.9"w x 38.21"h x 17.72"d
- white laminate cabinet with white panel on the front (-B) or backlit