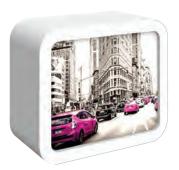

#### **COUNTER 01**

- 39.38"w x 39.38"h x 17.75"d
- white laminate cabinet with fabric graphic on the front, opaque or backlit