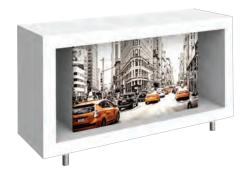

#### **COUNTER 09**

- 46"w x 37.5"h x 23"d
- white laminate cabinet with UV
- graphic on the front, opaque or backlit