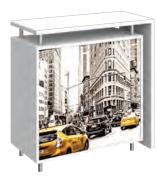

### **COUNTER 02**

- 70.88"w x 39.38"h x 23.63"d
- white laminate cabinet with fabric
- graphic on the front, opaque or backlit