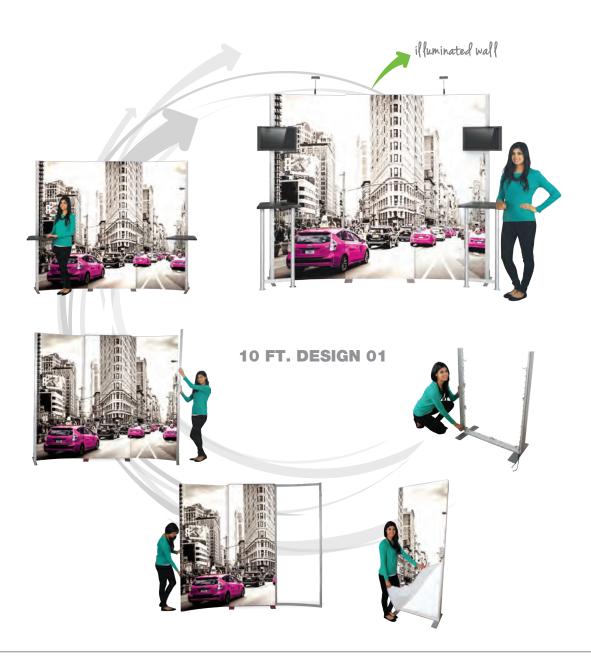

### **DesignerLine F Series Assembly**

MAXIMIZE YOUR INVESTMENT AND IMPACT WITH A DESIGNERLINE F MODULAR EXHIBIT!

- Unique design
- · Exhibit backwalls and counters feature heavy-duty aluminum frames and push-fit fabric graphics
- · Options include tables, monitor mounts, interior LED lighting and more
- 10' x 20' In-line displays reconfigure to 10'x10' versions
- Counters can be mixed and matched, and used for non-tradeshow applications
- Frames and graphics are quality manufactured in North America