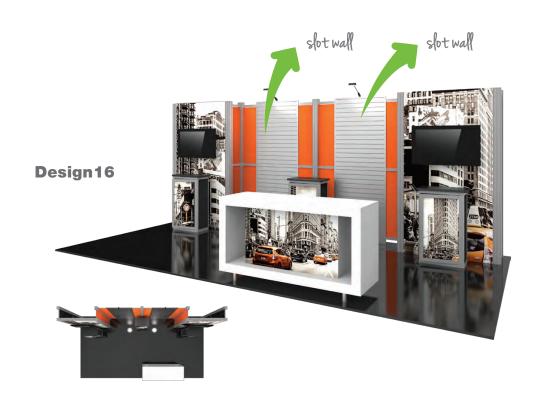

### **DesignerLine F Series Assembly**

MAXIMIZE YOUR INVESTMENT AND IMPACT WITH A DESIGNERLINE F MODULAR EXHIBIT!

- Unique design
- · Exhibit backwalls and counters feature heavy-duty aluminum frames and push-fit fabric graphics
- · Options include tables, monitor mounts, interior LED lighting and more
- 10' x 20' In-line displays reconfigure to 10'x10' versions
- Counters can be mixed and matched, and used for non-tradeshow applications
- Frames and graphics are quality manufactured in North America