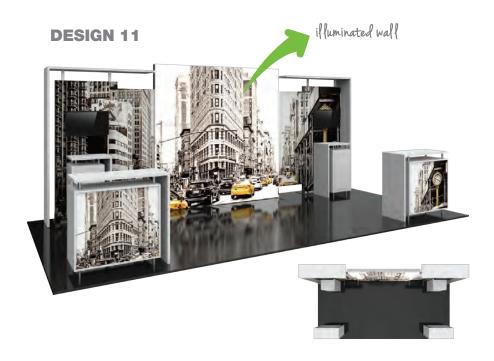

### **DesignerLine F Series Assembly**

MAXIMIZE YOUR INVESTMENT AND IMPACT WITH A DESIGNERLINE F MODULAR EXHIBIT!

- Unique design
- · Exhibit backwalls and counters feature heavy-duty aluminum frames and push-fit fabric graphics
- · Options include tables, monitor mounts, interior LED lighting and more
- 10' x 20' In-line displays reconfigure to 10'x10' versions
- Counters can be mixed and matched, and used for non-tradeshow applications
- Frames and graphics are quality manufactured in North America