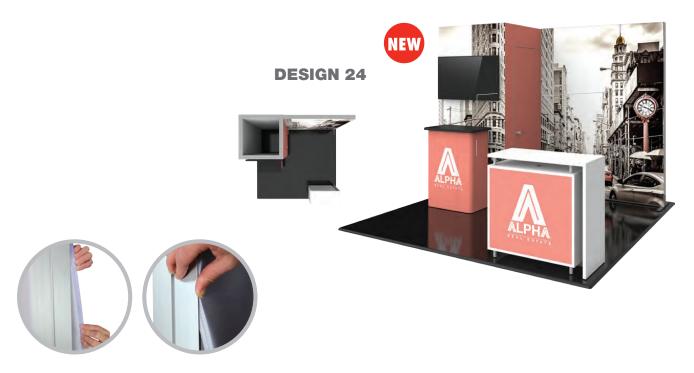

### **DesignerLine F Series Assembly**

MAXIMIZE YOUR INVESTMENT AND IMPACT WITH A DESIGNERLINE F MODULAR EXHIBIT!

- Unique design
- · Exhibit backwalls and counters feature heavy-duty aluminum frames and push-fit fabric graphics
- · Options include tables, monitor mounts, interior LED lighting and more
- 10' x 20' In-line displays reconfigure to 10'x10' versions
- Counters can be mixed and matched, and used for non-tradeshow applications
- Frames and graphics are quality manufactured in North America

easy to apply push-fit fabric graphics