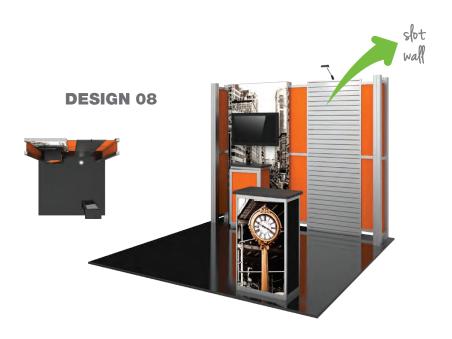

### **DesignerLine F Series Assembly**

MAXIMIZE YOUR INVESTMENT AND IMPACT WITH A DESIGNERLINE F MODULAR EXHIBIT!

- Unique design
- · Exhibit backwalls and counters feature heavy-duty aluminum frames and push-fit fabric graphics
- · Options include tables, monitor mounts, interior LED lighting and more
- 10' x 20' In-line displays reconfigure to 10'x10' versions
- Counters can be mixed and matched, and used for non-tradeshow applications
- Frames and graphics are quality manufactured in North America