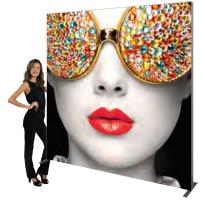

## **Custom V Series**

Light box assembly is easy: Assemble the frame, apply the push-fit graphics, then plug it in!

#### **SQUARE TOWERS & LIGHT BOXES**

**01 Square** 36.3"w x 35.68"h x 19.69"d

**02 Square** 48.11"w x 47.49"h x 19.69"d

**03 Square** 71.73"w x 71.12"h x 19.69"d

**04 Square** 95.35"w x 94.74"h x 19.69"d

Easy to apply push-fit fabric graphics