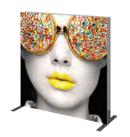

## **Custom V Series**

Light box assembly is easy: Assemble the frame, apply the push-fit graphics, then plug it in!

#### **SQUARE TOWERS & LIGHT BOXES**

**01 Square** 36.3"w x 35.68"h x 19.69"d

**02 Square** 48.11"w x 47.49"h x 19.69"d

**03 Square** 71.73"w x 71.12"h x 19.69"d

**04 Square** 95.35"w x 94.74"h x 19.69"d

Easy to apply push-fit fabric graphics