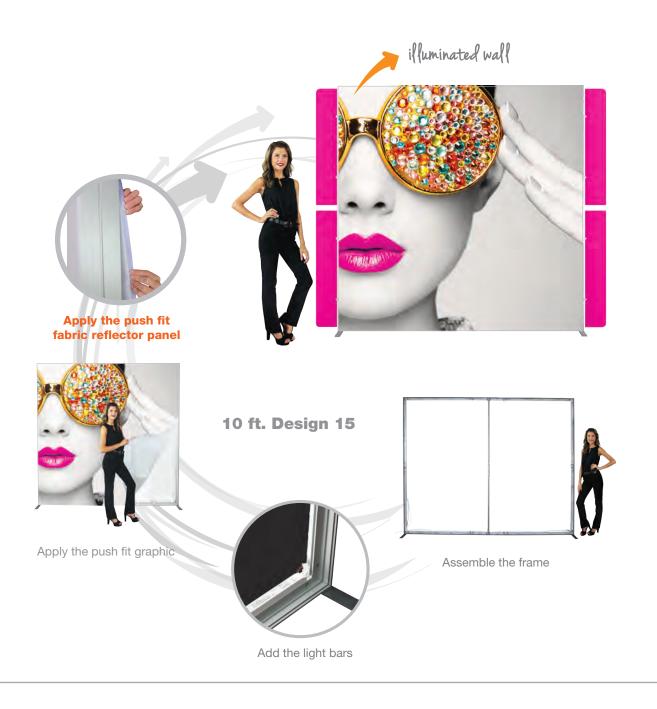

## **Custom V Series**

Light box assembly is easy: Assemble the frame, apply the push-fit graphics, then plug it in!