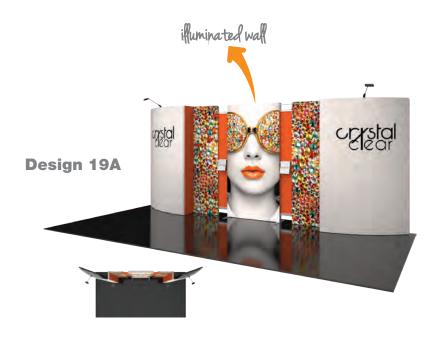

## **Custom V Series**

The innovative, contemporary and clean appearance of the Custom V Series line of exhibits will captivate your audience.

These exhibits feature push-fit fabric graphics, easy-to-assemble extrusion frames, accent lighting, tables, counters, literature accessories, monitor mounts and interior LED edge lighting where indicated.

# **Custom V Series**

The innovative, contemporary and clean appearance of the Custom V Series line of exhibits will captivate your audience. These Designs feature push-fit fabric graphics, easy-toassemble extrusion frames and interior LED edge lighting where indicated. Customized Designs are also available.