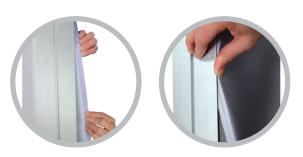

easy to apply push-fit fabric graphics

Custom V Series counter tops are available in your choice of four thermoform finishes

OCH2 & OCE

wheeled molded cases included with each Exhibit

## **Custom V Series**

Light box assembly is easy: Assemble the frame, apply the push-fit graphics, then plug it in!

#### **SQUARE TOWERS & LIGHT BOXES**

**01 Square** 36.3"w x 35.68"h x 19.69"d

**02 Square** 48.11"w x 47.49"h x 19.69"d

**03 Square** 71.73"w x 71.12"h x 19.69"d

**04 Square** 95.35"w x 94.74"h x 19.69"d

Easy to apply push-fit fabric graphics