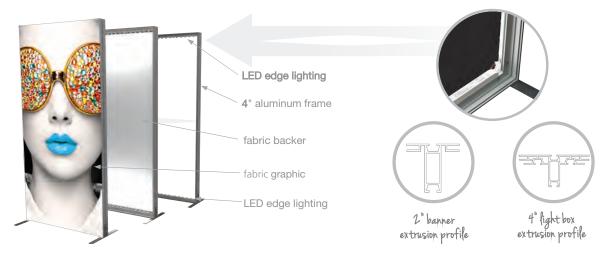

## **Custom V Series**

Light box assembly is easy: Assemble the frame, apply the push-fit graphics, then plug it in!