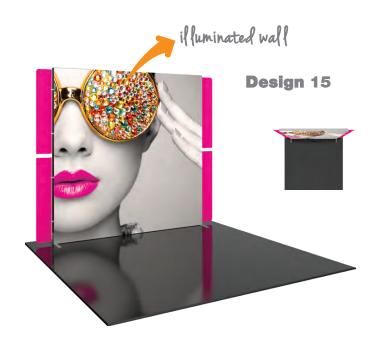

## **Custom V Series**

The innovative, contemporary and clean appearance of the Custom V Series line of exhibits will captivate your audience.

These exhibits feature push-fit fabric graphics, easy-to-assemble extrusion frames, accent lighting, tables, counters, literature accessories, monitor mounts and interior LED edge lighting where indicated.

# **Custom V Series**

The innovative, contemporary and clean appearance of the Custom V Series line of exhibits will captivate your audience. These Designs feature push-fit fabric graphics, easy-toassemble extrusion frames and interior LED edge lighting where indicated. Customized Designs are also available.