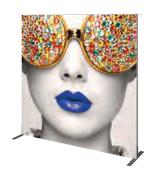

## **Custom V Series**

Light box assembly is easy: Assemble the frame, apply the push-fit graphics, then plug it in!

#### **SQUARE TOWERS & LIGHT BOXES**

**01 Square** 36.3"w x 35.68"h x 19.69"d

**02 Square** 48.11"w x 47.49"h x 19.69"d

**03 Square** 71.73"w x 71.12"h x 19.69"d

**04 Square** 95.35"w x 94.74"h x 19.69"d

Easy to apply push-fit fabric graphics