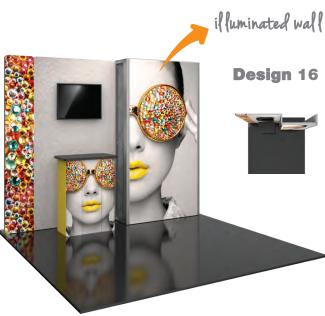

## **Custom V Series**

The innovative, contemporary and clean appearance of the Custom V Series line of exhibits will captivate your audience.

These exhibits feature push-fit fabric graphics, easy-to-assemble extrusion frames, accent lighting, tables, counters, literature accessories, monitor mounts and interior LED edge lighting where indicated.

# **Custom V Series**

The innovative, contemporary and clean appearance of the Custom V Series line of exhibits will captivate your audience. These Designs feature push-fit fabric graphics, easy-toassemble extrusion frames and interior LED edge lighting where indicated. Customized Designs are also available.