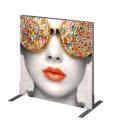

## **Custom V Series**

Light box assembly is easy: Assemble the frame, apply the push-fit graphics, then plug it in!

#### **SQUARE TOWERS & LIGHT BOXES**

**01 Square** 36.3"w x 35.68"h x 19.69"d

**02 Square** 48.11"w x 47.49"h x 19.69"d

**03 Square** 71.73"w x 71.12"h x 19.69"d

**04 Square** 95.35"w x 94.74"h x 19.69"d

Easy to apply push-fit fabric graphics