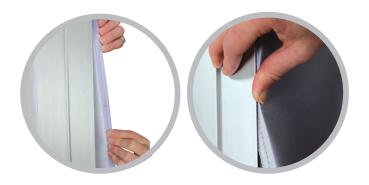

easy to apply push-fit fabric graphics

Custom V Series counter tops are available in your choice of four thermoform finishes

OCH2 & OCE

wheeled molded cases included with each Exhibit

#### **SQUARE TOWERS & LIGHT BOXES**

**01 Square** 36.3"w x 35.68"h x 19.69"d

**02 Square** 48.11"w x 47.49"h x 19.69"d

**03 Square** 71.73"w x 71.12"h x 19.69"d

**04 Square** 95.35"w x 94.74"h x 19.69"d

Easy to apply push-fit fabric graphics