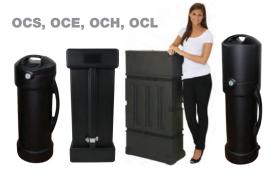

easy to apply push-fit fabric graphics

Custom V Series counter tops are available in your choice of four thermoform finishes

OCH2 & OCE

wheeled molded cases included with each Exhibit

Banners and Light Boxes come in OCE, OCS, OCH or OCL hard shipping cases.