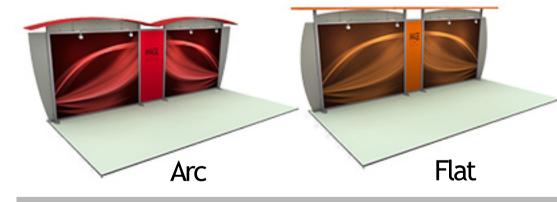

# E DesignerLine Collection



the Ultimate Custom Portable Trade Show Display



Optional Locking Storage Cabinets
One Counter and Wheeled case \$975
Add Second Counter \$595

#### Three Different Designs - Same Low Price





## DesignerLine CLASSIC

Grows with You

Add-on Kit Joins Your Two 10' Display Booths into a Breathtaking 20' exhibit

#### Standard Features Include:

Choose from 26 Custom Beautiful Canopy Colors
Four 150 watt Halogen Wall Washer Arm Lights
Choose from 3 Frosted Plexiglass Header and Wings Shapes
High Resolution Photomurals
Satin Silver Anodized Aluminum

\$8,295 in Four UPS-able Wheeled Cases

#### Custom Display Design Options

#### Structure

Change Aluminum Color From Silver to Black or White

#### Graphics

Change Photomurals with Fold Flat One Piece Dye Sublimated Fabric Mural Option \$1,795

#### Header and Wings

Add High Resolution Graphics \$595 Choose from 6 Custom Laminate Finishes \$595



### East Set Up - UPS Shipping - Packing

(We've Already Done the Work for You!)

10