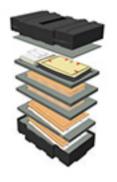

### East Set Up - UPS Shipping - Packing

(We've Already Done the Work for You!)

10ft DesignLine Packs in Two Cases 20ft DesignLine Packs in Four Cases

Main Unit Canopy

1-2 Counters Fit in One Case

Counters

Optional Flat Screen Case Backlit Header and Graphic Option

Backlight Option

Each Case: 48" X 28" X 11"

154lbs Each

Attached