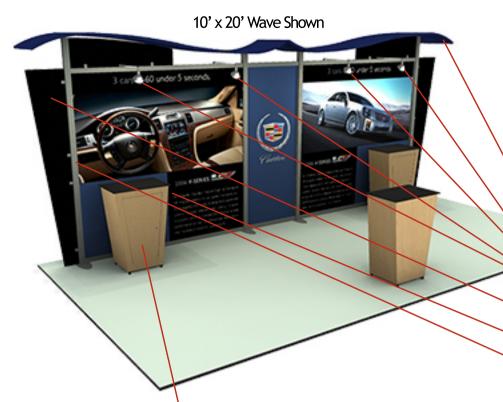

## DesignerLine CLASSIC

Grows with You

Add-on Kit Joins Your Two 10' Display Booths into a Breathtaking 20' exhibit

### East Set Up - UPS Shipping - Packing

(We've Already Done the Work for You!)

10ft DesignLine Packs in Two Cases 20ft DesignLine Packs in Four Cases

Main Unit Canopy

1-2 Counters Fit in One Case

Counters

Optional Flat Screen Case Backlit Header and Graphic Option

Backlight Option

Each Case: 48" X 28" X 11"

154lbs Each

Attached