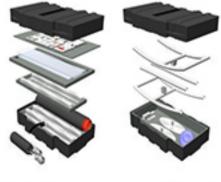

### East Set Up - UPS Shipping - Packing

(We've Already Done the Work for You!)

10ft DesignLine Packs in Two Cases 20ft DesignLine Packs in Four Cases

Main Unit Canopy

1-2 Counters Fit in One Case

Counters

Optional Flat Screen Case Backlit Header and Graphic Option

Backlight Option

Each Case: 48" X 28" X 11"

154lbs Each

Attached