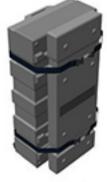

### East Set Up - UPS Shipping - Packing

(We've Already Done the Work for You!)

10ft DesignLine Packs in Two Cases 20ft DesignLine Packs in Four Cases

Main Unit Canopy

1-2 Counters Fit in One Case

Counters

Optional Flat Screen Case Backlit Header and Graphic Option

Backlight Option

Each Case: 48" X 28" X 11"

154lbs Each

Attached