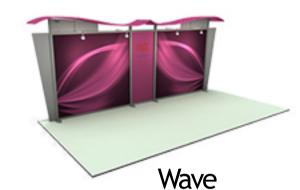

# E DesignerLine Collection



the Ultimate Custom Portable Trade Show Display



Optional Locking Storage Cabinets
One Counter and Wheeled case \$975
Add Second Counter \$595

#### Three Different Designs - Same Low Price





## DesignerLine CLASSIC

Grows with You

Add-on Kit Joins Your Two 10' Display Booths into a Breathtaking 20' exhibit

#### Standard Features Include:

Choose from 26 Custom Beautiful Canopy Colors
Four 150 watt Halogen Wall Washer Arm Lights
Choose from 3 Frosted Plexiglass Header and Wings Shapes
High Resolution Photomurals
Satin Silver Anodized Aluminum

\$8,295 in Four UPS-able Wheeled Cases

#### Custom Display Design Options

#### Structure

Change Aluminum Color From Silver to Black or White

#### Graphics

Change Photomurals with Fold Flat One Piece Dye Sublimated Fabric Mural Option \$1,795

#### Header and Wings

Add High Resolution Graphics \$595 Choose from 6 Custom Laminate Finishes \$595



### East Set Up - UPS Shipping - Packing

(We've Already Done the Work for You!)