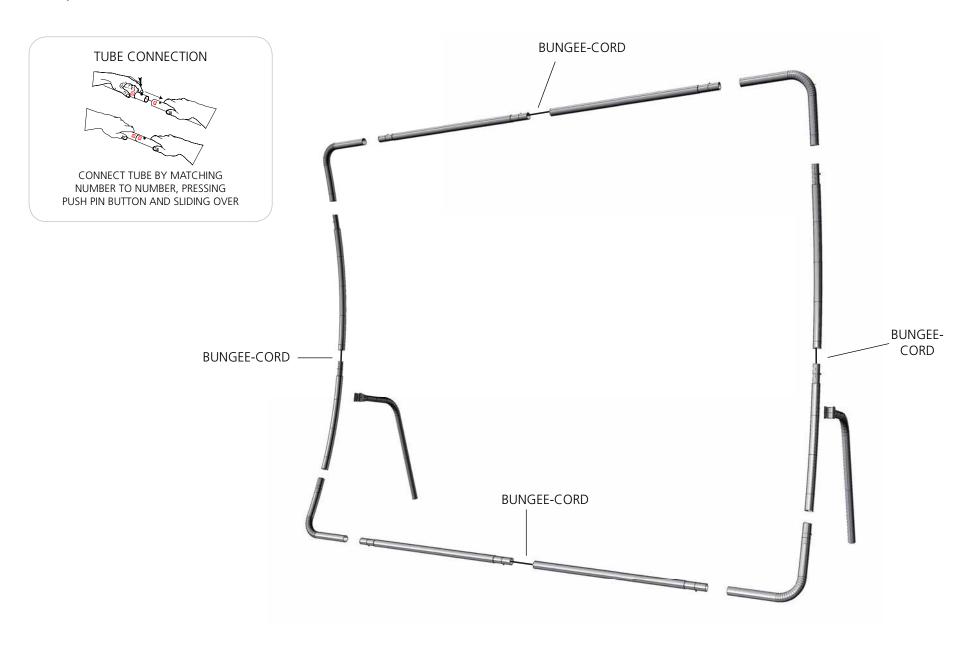

Assembly:
Assemble unit by laying tubes flat on the floor. Connect the bungee tube rails by pressing the push snap buttons in and sliding over (see drawing below) following the number labels listed, T1 to T1, T2 to T2 and so on.

# **STEP 1: ASSEMBLE FRAME**

Frame assembly is complete once all sides are connected