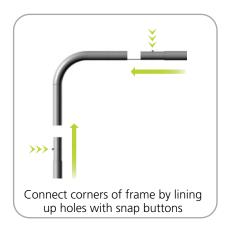

Assembly:
Assemble unit by laying tubes flat on the floor. Connect the bungee tube rails by pressing the push snap buttons in and sliding over (see drawing below) following the number labels listed, T1 to T1, T2 to T2 and so on.

# **STEP 1: ASSEMBLE FRAME**

Frame assembly is complete once all sides are connected