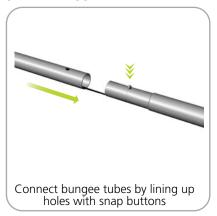

Assembly:
Assemble unit by laying tubes flat on the floor. Connect the bungee tube rails by pressing the push snap buttons in and sliding over (see drawing below) following the number labels listed, T1 to T1, T2 to T2 and so on.