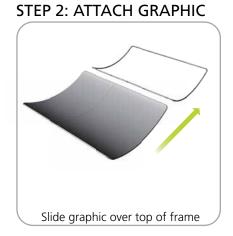

# TensionLite Ultra Portable Wave Shape Table Top Display

TensionLite Tabletop displays have customary frame features, are portable and come in Straight, Vertical Curved and Horizontal Curved options. The economy aluminum tube frame features bungee cords, rounded corners and comes with a one year limited warranty. Simply pull the pillowcase fabric graphic over the frame and zip. All displays have an overall height of 5ft and fit on a 8ft wide table and come with a canvas carry bag.