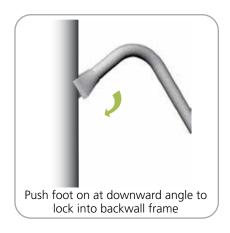

# **STEP 1: ASSEMBLE FRAME**

Frame assembly is complete once all sides are connected