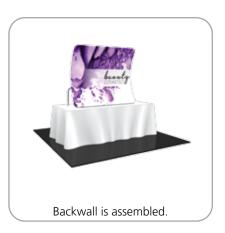

# **STEP 1: ASSEMBLE FRAME**

Frame assembly is complete once all sides are connected