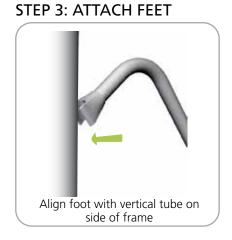

# **STEP 1: ASSEMBLE FRAME**

Frame assembly is complete once all sides are connected