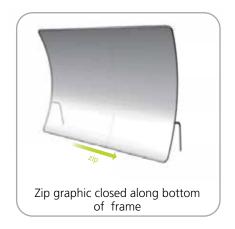

# TensionLite Ultra Portable Wave Shape Table Top Display

TensionLite Tabletop displays have customary frame features, are portable and come in Straight, Vertical Curved and Horizontal Curved options. The economy aluminum tube frame features bungee cords, rounded corners and comes with a one year limited warranty. Simply pull the pillowcase fabric graphic over the frame and zip. All displays have an overall height of 5ft and fit on a 8ft wide table and come with a canvas carry bag.