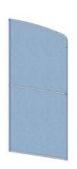

## TensionLite Plus Custom 30ft. Modular Exhibit Design 2

TensionLite Plus Custom 30ft. Modular Exhibit Designs feature unique angles and shapes, are portable and easy to assemble. The aluminum tube frames feature snapbutton and spigot con-nections and are coupled with a printed pillowcase fabric graphic that slips over the frame and zips at the bottom. Each individual frame of the kit comes in a durable, portable carry bag/packed in a box. Each kit has an optional upgrade for hard cases.

#### features and benefi ts:

- Premium aluminum tube frame with spigot and snap button assembly
- Easy to store and ship
- Quick to set up
- Weighted feet for added stability

Approximate total shipping weight:

#### dimensions:

| <del></del>                                                                                                                                                                                                                                 |                                                                                                                                                                                  |
|---------------------------------------------------------------------------------------------------------------------------------------------------------------------------------------------------------------------------------------------|----------------------------------------------------------------------------------------------------------------------------------------------------------------------------------|
| Hardware                                                                                                                                                                                                                                    | Graphic                                                                                                                                                                          |
| Assembled unit:<br>350.53"w x 96"h x 17.72"d 8904mm(w) x<br>2438mm(h) x 450mm(d)                                                                                                                                                            | Refer to related graphic template for more information.                                                                                                                          |
| Approximate assembled weight: 79 lbs / 36 kgs                                                                                                                                                                                               |                                                                                                                                                                                  |
| Shipping                                                                                                                                                                                                                                    |                                                                                                                                                                                  |
| Packing Option 1: 7 Boxes Shipping box dimensions: Box Size; Qty. 4 48"l x 11"h x 4"d 1219mm(l) x 279mm(h) x 102mm(d) Box Size; Qty. 3 60"l x 11"h x 4"d 1524mm(l) x 279mm(h) x 102mm(d) Approximate total shipping weight: 93 lbs / 42 kgs |                                                                                                                                                                                  |
|                                                                                                                                                                                                                                             | additional information:                                                                                                                                                          |
| Packing Option 2: MOD-30-02-OCE<br>3 OCE Case<br>Shipping case dimensions:<br>OCE: Expandable case length (l) may vary 40" -<br>66"l x 18"h x 18"d<br>1016mm-1677mm(l) x 458mm(h) x 458mm(d)                                                | Graphic material: dye-sublimation zipper pillowcase fabric  When included in a larger kit, a different packaging solution will be listed to accommodate all contents of the kit. |
| Approximate total shipping weight:                                                                                                                                                                                                          | Individual packaging no longer provided.                                                                                                                                         |