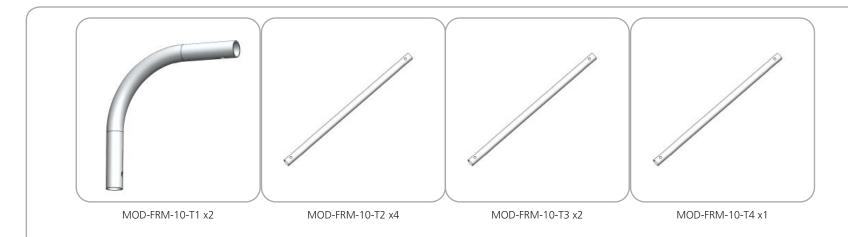

| When included in a larger kit, a different packaging solution will be listed to accommodate all contents of the kit. |  |

Templates for graphic bleed specifications.







**Tubes** 

# **Exploded View**



# **Labeling Diagram**



## **Connection Methods**

Formulate<sup>TM</sup> structures use a number of different yet simple connection methods. Your kit will include one or more of the connection methods shown below. Steps within the Kit Assembly will reference a specific method for each connection point.

### Connection Method 1: ES30 / ES50 / ES75



Compress the unlocked connector and slide one tube onto each end. Lock both screws carefully using your allen key tool. Be sure to lock securely, but do not overtighten.

## **Connection Method 2: Snap Buttons & Swage**



Locate the snap button on the connector or swage tube. Locate the hole on the corresponding tube. Press the snap button with your thumb and slide the tube and connector together so that