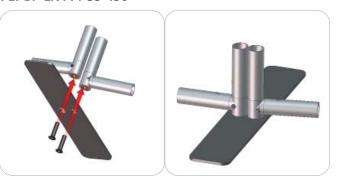

## Connection Method 5: PLT-BP-LN114-S5-450

Join both frames to the stabilizing base. Fasten both screws carefully using your allen key tool. Be sure to fasten securely, but do not overtighten.