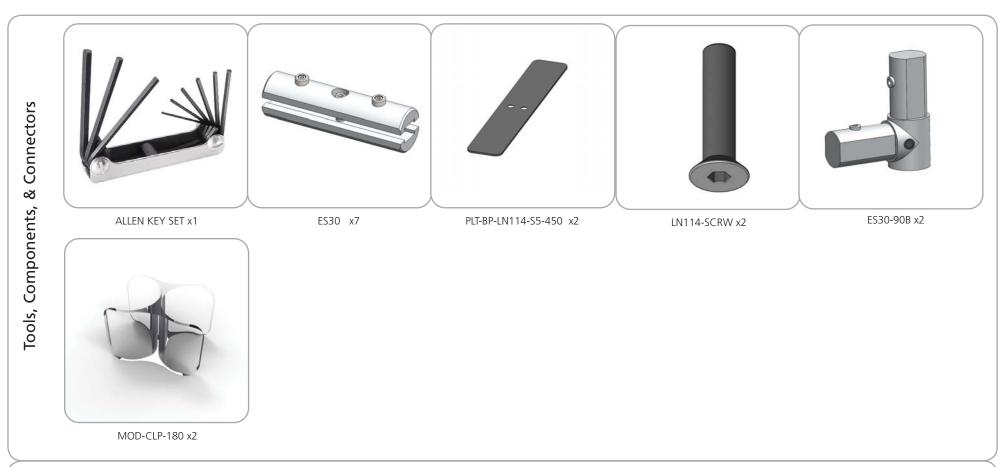

Tubes

## **Connection Methods**

Formulate<sup>TM</sup> structures use a number of different yet simple connection methods. Your kit will include one or more of the connection methods shown below. Steps within the Kit Assembly will reference a specific method for each connection point.

### Connection Method 1: ES30 / ES50 / ES75

Compress the unlocked connector and slide one tube onto each end. Lock both screws carefully using your allen key tool. Be sure to lock securely, but do not overtighten.

## **Connection Method 2: Snap Buttons & Swage**

Locate the snap button on the connector or swage tube. Locate the hole on the corresponding tube. Press the snap button with your thumb and slide the tube and connector together so that the snap button snaps fully into the lock hole. To disassemble, press the snap button and pull apart.

## Connection Method 3: ES30-90B / ES30-I / ES30-C

Compress one unlocked end of the connector and slide it through one tube end. Compress the other end of the connector and slide the second tube on. Lock both screws carefully using your allen key tool. Be sure to lock securely, but do not overtighten.

## Connection Method 4: Tube Clamps

Be sure to fully assemble all frames with fabric pillowcase before using clips. Simply snap the frames into the clips and adjust until frames are aligned as desired.

## Connection Method 5: PLT-BP-LN114-S5-450

Join both frames to the stabilizing base. Fasten both screws carefully using your allen key tool. Be sure to fasten securely, but do not overtighten.