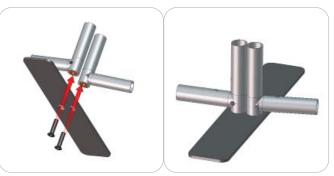

## Connection Method 5: PLT-BP-LN114-S5-450

Join both frames to the stabilizing base. Fasten both screws carefully using your allen key tool. Be sure to fasten securely, but do not overtighten.