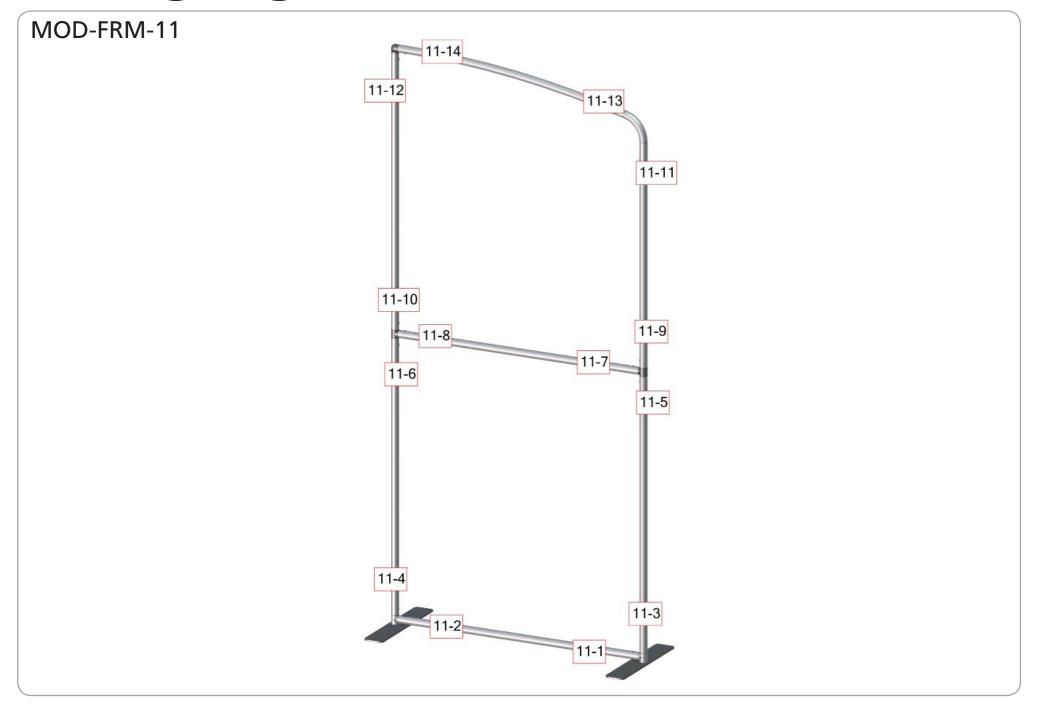

# **Labeling Diagram**

### Step 1.

Gather the components necessary for assembling the frame.
Assemble in the order the Labeling Diagram instructs. Lock your connectors into place using the provided allen key set.

Please reference Connection Methods 1, 2 and 3 for more details.