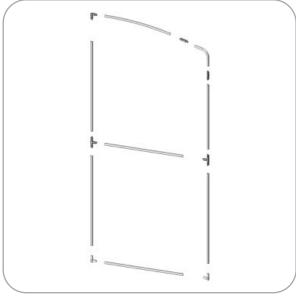

oth screws carefully using your allen key tool. Be sure to lock securely, but do not overtighten.

## Connection Method 4: Tube Clamps



Be sure to fully assemble all frames with fabric pillowcase before using clips. Simply snap the frames into the clips and adjust until frames are aligned as desired.

## Connection Method 5: PLT-BP-LN114-S5-450



Join both frames to the stabilizing base. Fasten both screws carefully using your allen key tool. Be sure to fasten securely, but do not overtighten.

# Design **Assembly**

Step by Step

### Step 1.

Gather the components necessary for assembling the frame.
Assemble in the order the Labeling Diagram instructs. Lock your connectors into place using the provided allen key set.

Please reference Connection Methods 1, 2 and 3 for more details.







Locate your pillowcase graphic. With the pillowcase unzipped, encase the frame by covering the frame from top to bottom. Zipper at the bottom.





### Step 3.

Locate the Stabilizing Bases; LN114-S5. Attach the foot to the bottom of the frame. Use the allen key tool provided to lock the bases to the ES30-90B's.

Setup Complete.