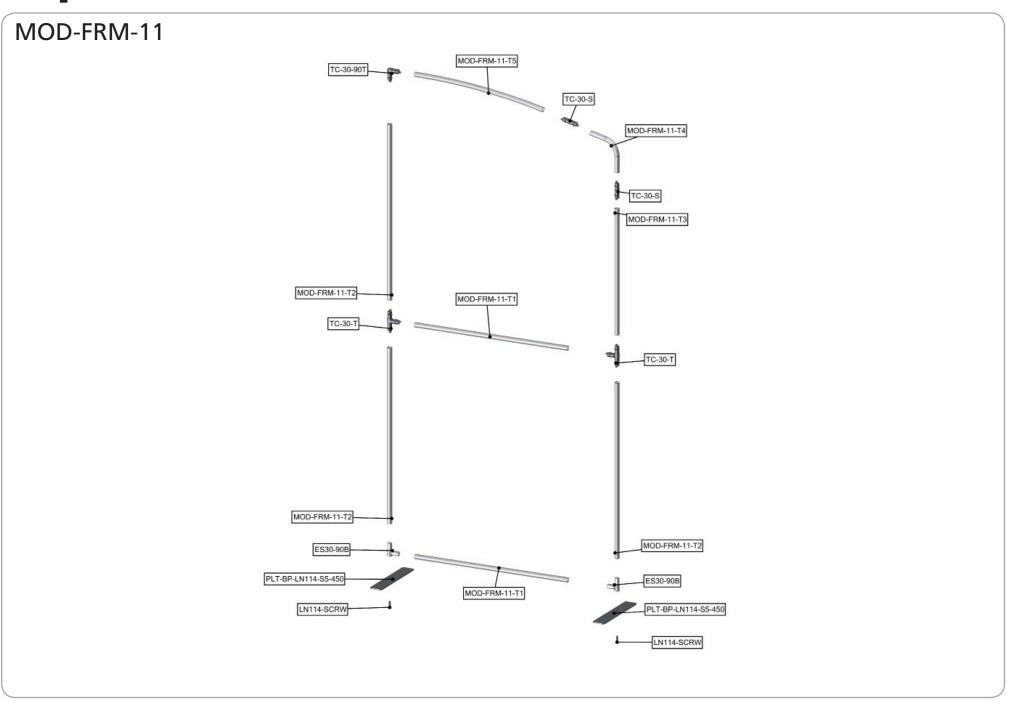

# **Exploded View**

# **Design Assembly**

Step by Step Step 1.

Gather the components necessary for assembling the frame.
Assemble in the order the Labeling Diagram instructs. Lock your connectors into place using the provided allen key set.