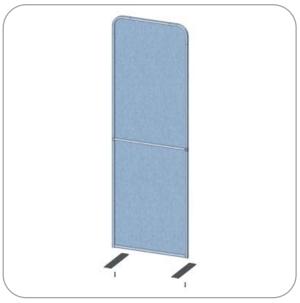

## TensionLite Plus Custom 30ft. Modular Exhibit Design 2 Frame 11

TensionLite Plus Custom 30ft. Modular Exhibit Designs feature unique angles and shapes, are portable and easy to assemble. Choose from multiple frame shapes and connect them to design your own combinations. The aluminum tube frames feature snap-button and spigot connections and are coupled with a printed pillowcase fabric graphic that slips over the frame and zips at the bottom. Two linking clips are included to connect banner frames together and universal feet connect the tube frames at the bottom of the display. Each frame comes in a durable, portable carry bag.

### features and benefits:

- Premium aluminum tube frame with spigot and snap button assembly
- Easy to store and ship
- Quick to set up
- Weighted feet for added stability
- Comes with carry bag and box

- Zipper pillowcase fabric graphics
- Lifetime limited hardware warranty against manufacturer defects

Individual packaging no longer provided.