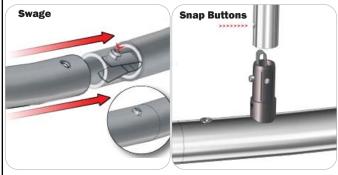

## **Connection Method 2: Snap Buttons & Swage**

Locate the snap button on the connector or swage tube. Locate the hole on the corresponding tube. Press the snap button with your thumb and slide the tube and connector together so that the snap button snaps fully into the lock hole. To disassemble, press the snap button and pull apart.