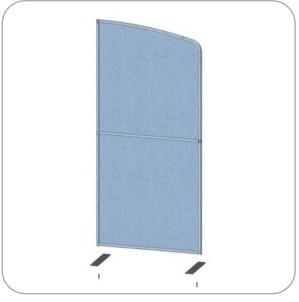

## TensionLite Plus Custom 30ft. Modular Exhibit Design 2 Frame 11

TensionLite Plus Custom 30ft. Modular Exhibit Designs feature unique angles and shapes, are portable and easy to assemble. Choose from multiple frame shapes and connect them to design your own combinations. The aluminum tube frames feature snap-button and spigot connections and are coupled with a printed pillowcase fabric graphic that slips over the frame and zips at the bottom. Two linking clips are included to connect banner frames together and universal feet connect the tube frames at the bottom of the display. Each frame comes in a durable, portable carry bag.

### features and benefits:

- Premium aluminum tube frame with spigot and snap button assembly
- Easy to store and ship
- Quick to set up
- Weighted feet for added stability
- Comes with carry bag and box

#### dimensions:

| differisions.                                                                        |                                                                                                                      |  |
|--------------------------------------------------------------------------------------|----------------------------------------------------------------------------------------------------------------------|--|
| Hardware                                                                             | Graphic                                                                                                              |  |
| Assembled unit:<br>43.74" w x 92" h x 17.72" d<br>1111mm(w) x 2337mm(h) x 450mm(d)   | Refer to related graphic template for more information.                                                              |  |
| Approximate assembled weight:<br>14 lbs / 6 kgs                                      |                                                                                                                      |  |
| Shipping                                                                             |                                                                                                                      |  |
| Packing box(es):<br>1 Boxes                                                          |                                                                                                                      |  |
| Box size:<br>48"l x 11"h x 4"d                                                       |                                                                                                                      |  |
| Approximate total shipping weight:<br>(includes boxes & graphics):<br>16 lbs / 7 kgs |                                                                                                                      |  |
| 10.1657 / Ng5                                                                        | additional information:                                                                                              |  |
|                                                                                      | Graphic material:<br>dye-sublimation zipper pillowcase fabric                                                        |  |
|                                                                                      | When included in a larger kit, a different packaging solution will be listed to accommodate all contents of the kit. |  |