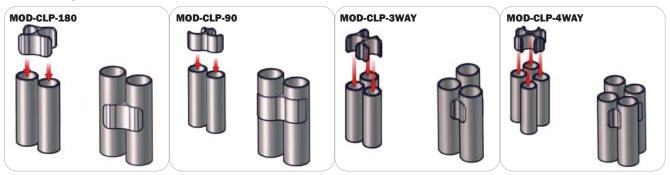

## Connection Method 4: Tube Clamps

Be sure to fully assemble all frames with fabric pillowcase before using clips. Simply snap the frames into the clips and adjust until frames are aligned as desired.