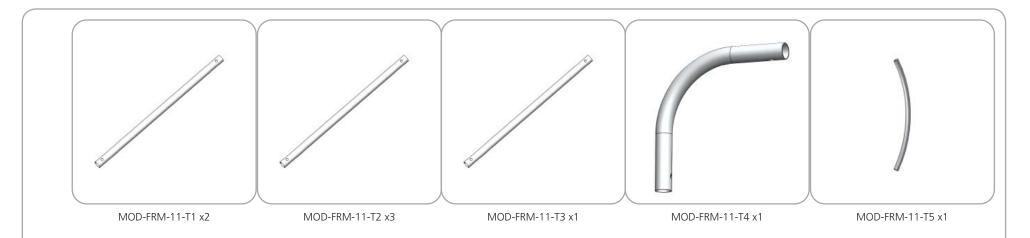

|  |
|                                                                                      | Graphic material:<br>dye-sublimation zipper pillowcase fabric                                                        |  |
|                                                                                      | When included in a larger kit, a different packaging solution will be listed to accommodate all contents of the kit. |  |

We are continually improving and modifying our product range and reserve the right to vary the specifications without prior notice. All dimensions and weights quoted are approximate and we accept no responsibility for variance. E&OE. See Graphic Templates for graphic bleed specifications.





**Tubes** 

# **Exploded View**



# **Labeling Diagram**



## **Connection Methods**

Formulate<sup>TM</sup> structures use a number of different yet simple connection methods. Your kit will include one or more of the connection methods shown below. Steps within the Kit Assembly will reference a specific method for each connection point.

### Connection Method 1: ES30 / ES50 / ES75



Compress the unlocked connector and slide one tube onto each end. Lock both screws carefully using your allen key tool. Be sure to lock securely, but do not overtighten.

## **Connection Method 2: Snap Buttons & Swage**



Locate the snap button on the connector or swage tube. Locate the hole on the corresponding tube. Press the snap button with your thumb and slide the tube and connector together so that