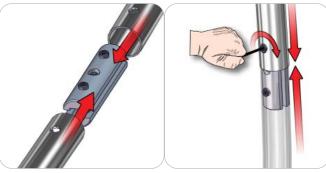

### Connection Method 1: ES30 / ES50 / ES75

Compress the unlocked connector and slide one tube onto each end. Lock both screws carefully using your allen key tool. Be sure to lock securely, but do not overtighten.

## Connection Method 3: ES30-90B / ES30-I / ES30-C

Compress one unlocked end of the connector and slide it through one tube end. Compress the other end of the connector and slide the second tube on. Lock both screws carefully using your allen key tool. Be sure to lock securely, but do not overtighten.