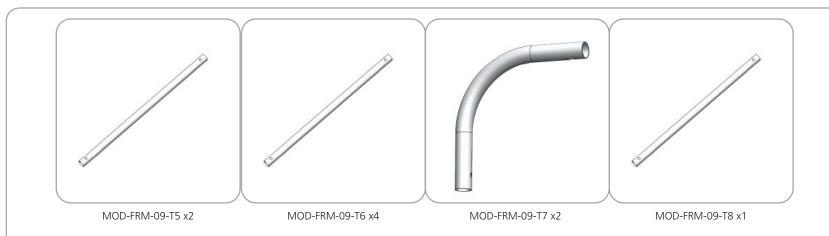

|
|                                                                                  | Graphic material:<br>dye-sublimation zipper pillowcase fabric                                                        |
|                                                                                  | When included in a larger kit, a different packaging solution will be listed to accommodate all contents of the kit. |

We are continually improving and modifying our product range and reserve the right to vary the specifications without prior notice. All dimensions and weights quoted are approximate and we accept no responsibility for variance. E&OE. See Graphic Templates for graphic bleed specifications.







Tubes

# **Exploded View**



# **Labeling Diagram**



## **Connection Methods**

Formulate<sup>TM</sup> structures use a number of different yet simple connection methods. Your kit will include one or more of the connection methods shown below. Steps within the Kit Assembly will reference a specific method for each connection point.

### Connection Method 1: ES30 / ES50 / ES75



Compress the unlocked connector and slide one tube onto each end. Lock both screws carefully using your allen key tool. Be sure to lock securely, but do not overtighten.

## **Connection Method 2: Snap Buttons & Swage**



Locate the snap button on the connector or swage tube. Locate the hole on the corresponding tube. Press the snap button with your thumb and slide the tube and connector together so that the