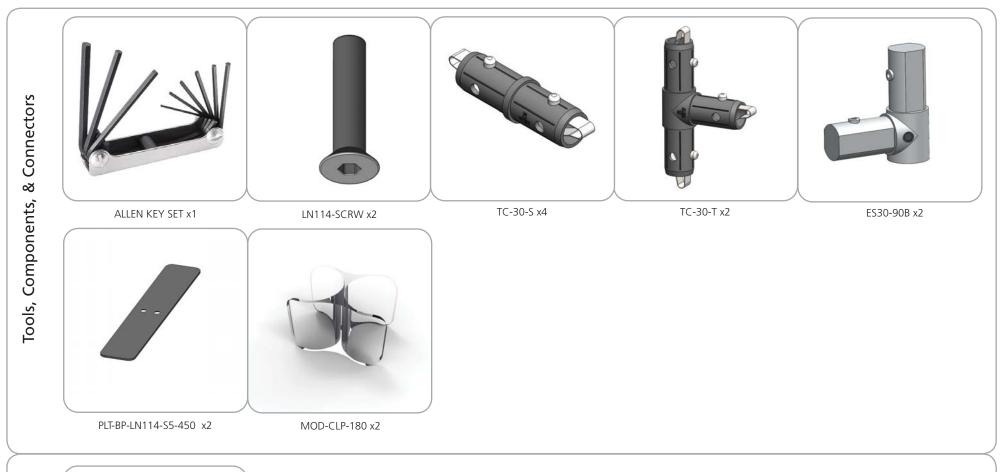

# **Design Assembly**

Step by Step Step 1.

Gather the components necessary for assembling the frame.
Assemble in the order the Labeling Diagram instructs. Lock your connectors into place using the provided allen key set.

### Step 1.

Gather the components necessary for assembling the frame.
Assemble in the order the Labeling Diagram instructs. Lock your connectors into place using the provided allen key set.

Please reference Connection Methods 1, 2 and 3 for more details.