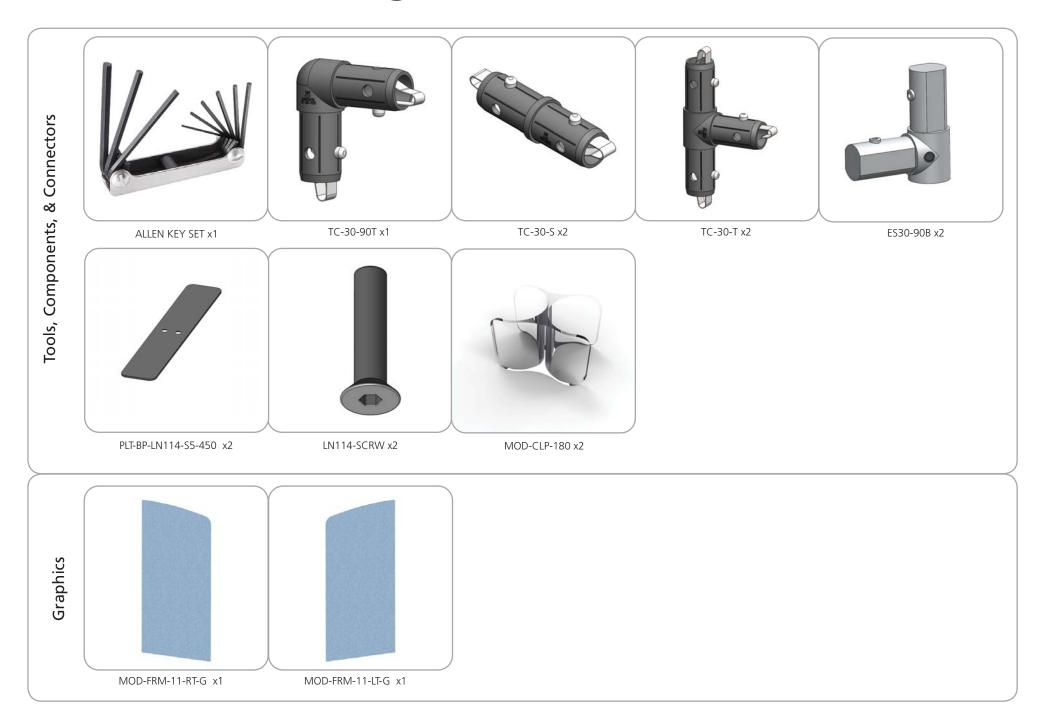

# **Design Assembly**

Step by Step Step 1.

Gather the components necessary for assembling the frame.
Assemble in the order the Labeling Diagram instructs. Lock your connectors into place using the provided allen key set.

Please reference Connection Methods 1 and 3 for more details.

Locate your pillowcase graphic. With the pillowcase unzipped, encase the frame by covering the frame from top to bottom. Zipper at the bottom.

### Step 3.

Locate the Stabilizing Bases; LN114-S5. Attach the foot to the bottom of the frame. Use the allen key tool provided to lock the bases to the ES30-90B's.

Setup Complete.