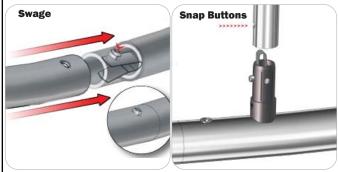

## **Connection Method 2: Snap Buttons & Swage**

Locate the snap button on the connector or swage tube. Locate the hole on the corresponding tube. Press the snap button with your thumb and slide the tube and connector together so that the snap button snaps fully into the lock hole. To disassemble, press the snap button and pull apart.