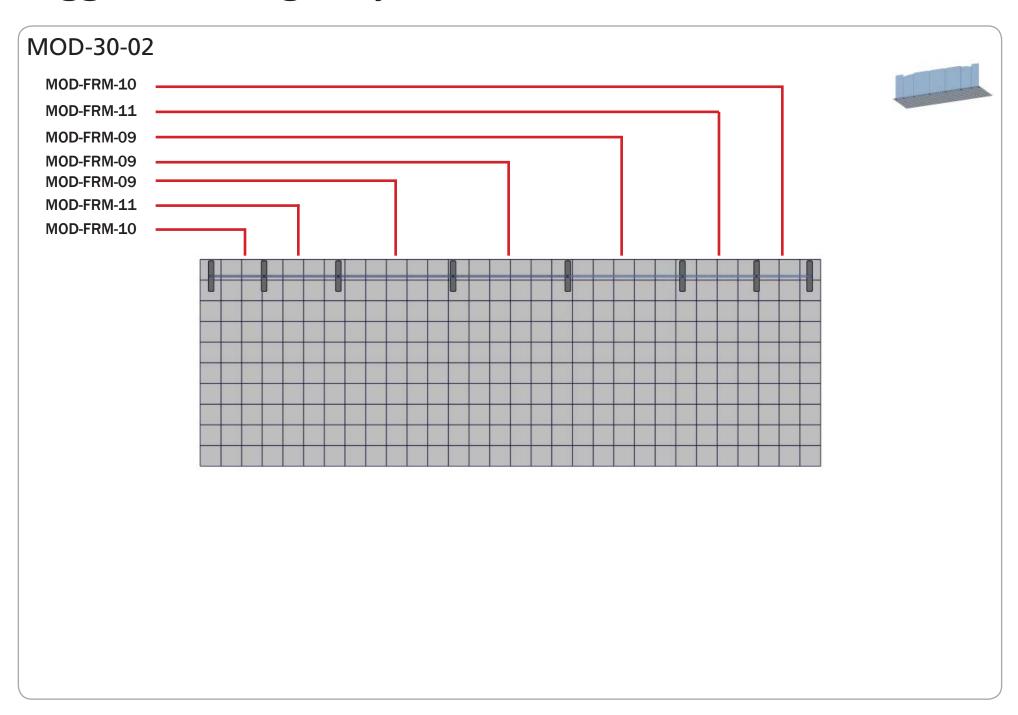

# **Suggested Design Layout**

## TensionLite Plus Custom 30ft. Modular Exhibit Design 2 Frame 9

TensionLite Plus Custom 30ft. Modular Exhibit Designs feature unique angles and shapes, are portable and easy to assemble. Choose from multiple frame shapes and connect them to design your own combinations. The aluminum tube frames feature snap-button and spigot connections and are coupled with a printed pillowcase fabric graphic that slips over the frame and zips at the bottom. Two linking clips are included to connect banner frames together and universal feet connect the tube frames at the bottom of the display. Each frame comes in a durable, portable carry bag.

## TensionLite Plus Custom 30ft. Modular Exhibit Design 2 Frame 10

TensionLite Plus Custom 30ft. Modular Exhibit Designs feature unique angles and shapes, are portable and easy to assemble. Choose from multiple frame shapes and connect them to design your own combinations. The aluminum tube frames feature snap-button and spigot connections and are coupled with a printed pillowcase fabric graphic that slips over the frame and zips at the bottom. Two linking clips are included to connect banner frames together and universal feet connect the tube frames at the bottom of the display. Each frame comes in a durable, portable carry bag.

## TensionLite Plus Custom 30ft. Modular Exhibit Design 2 Frame 11

TensionLite Plus Custom 30ft. Modular Exhibit Designs feature unique angles and shapes, are portable and easy to assemble. Choose from multiple frame shapes and connect them to design your own combinations. The aluminum tube frames feature snap-button and spigot connections and are coupled with a printed pillowcase fabric graphic that slips over the frame and zips at the bottom. Two linking clips are included to connect banner frames together and universal feet connect the tube frames at the bottom of the display. Each frame comes in a durable, portable carry bag.