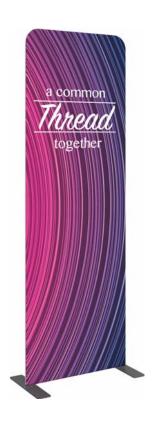

## TensionLite Plus Custom 30ft. Modular Exhibit Design 2

TensionLite Plus Custom 30ft. Modular Exhibit Designs feature unique angles and shapes, are portable and easy to assemble. The aluminum tube frames feature snapbutton and spigot con-nections and are coupled with a printed pillowcase fabric graphic that slips over the frame and zips at the bottom. Each individual frame of the kit comes in a durable, portable carry bag/packed in a box. Each kit has an optional upgrade for hard cases.

## TensionLite Plus Custom 30ft. Modular Exhibit Design 2 Frame 9

TensionLite Plus Custom 30ft. Modular Exhibit Designs feature unique angles and shapes, are portable and easy to assemble. Choose from multiple frame shapes and connect them to design your own combinations. The aluminum tube frames feature snap-button and spigot connections and are coupled with a printed pillowcase fabric graphic that slips over the frame and zips at the bottom. Two linking clips are included to connect banner frames together and universal feet connect the tube frames at the bottom of the display. Each frame comes in a durable, portable carry bag.

## TensionLite Plus Custom 30ft. Modular Exhibit Design 2 Frame 10

TensionLite Plus Custom 30ft. Modular Exhibit Designs feature unique angles and shapes, are portable and easy to assemble. Choose from multiple frame shapes and connect them to design your own combinations. The aluminum tube frames feature snap-button and spigot connections and are coupled with a printed pillowcase fabric graphic that slips over the frame and zips at the bottom. Two linking clips are included to connect banner frames together and universal feet connect the tube frames at the bottom of the display. Each frame comes in a durable, portable carry bag.

## TensionLite Plus Custom 30ft. Modular Exhibit Design 2 Frame 11

TensionLite Plus Custom 30ft. Modular Exhibit Designs feature unique angles and shapes, are portable and easy to assemble. Choose from multiple frame shapes and connect them to design your own combinations. The aluminum tube frames feature snap-button and spigot connections and are coupled with a printed pillowcase fabric graphic that slips over the frame and zips at the bottom. Two linking clips are included to connect banner frames together and universal feet connect the tube frames at the bottom of the display. Each frame comes in a durable, portable carry bag.