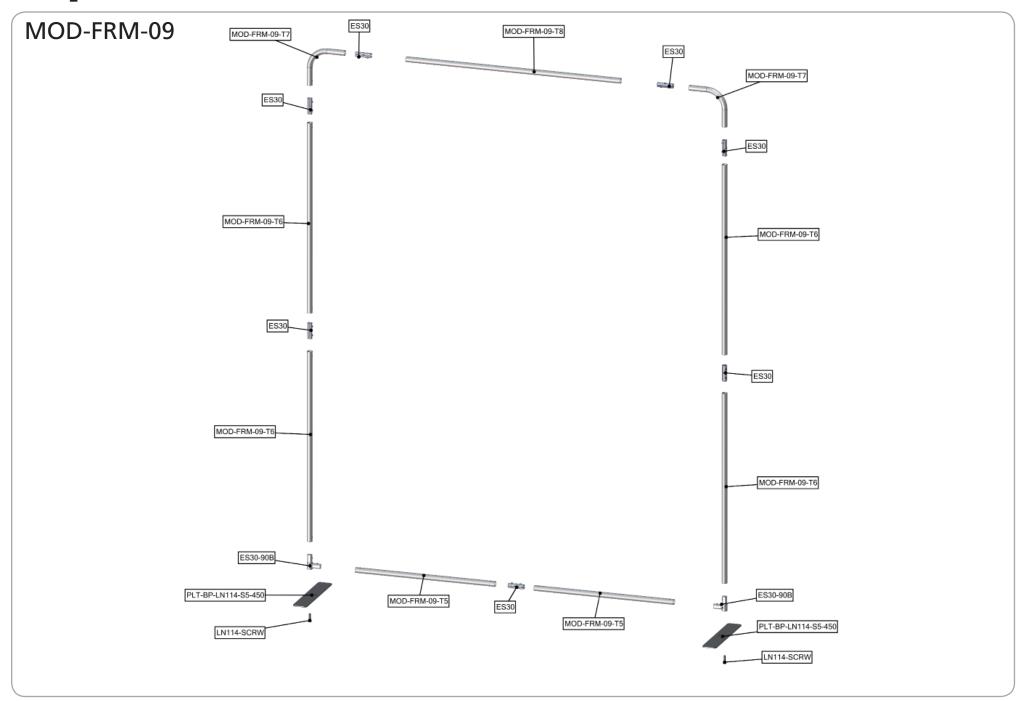

# **Labeling Diagram**

# **Design Assembly**

Step by Step Step 1.

Gather the components necessary for assembling the frame.
Assemble in the order the Labeling Diagram instructs. Lock your connectors into place using the provided allen key set.

Please reference Connection Methods 1 and 3 for more details.

Locate your pillowcase graphic. With the pillowcase unzipped, encase the frame by covering the frame from top to bottom. Zipper at the bottom.

### Step 3.

Locate the Stabilizing Bases; LN114-S5. Attach the foot to the bottom of the frame. Use the allen key tool provided to lock the bases to the ES30-90B's.

Setup Complete.