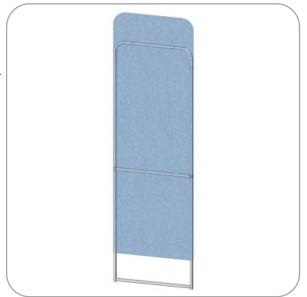

## TensionLite Plus Custom 30ft. Modular Exhibit Design 2 Frame 9

TensionLite Plus Custom 30ft. Modular Exhibit Designs feature unique angles and shapes, are portable and easy to assemble. Choose from multiple frame shapes and connect them to design your own combinations. The aluminum tube frames feature snap-button and spigot connections and are coupled with a printed pillowcase fabric graphic that slips over the frame and zips at the bottom. Two linking clips are included to connect banner frames together and universal feet connect the tube frames at the bottom of the display. Each frame comes in a durable, portable carry bag.

### features and benefits:

- Premium aluminum tube frame with spigot and snap button assembly
- Easy to store and ship
- Quick to set up
- Weighted feet for added stability
- Comes with carry bag and box

- Zipper pillowcase fabric graphics
- Lifetime limited hardware warranty against manufacturer defects

Individual packaging no longer provided.