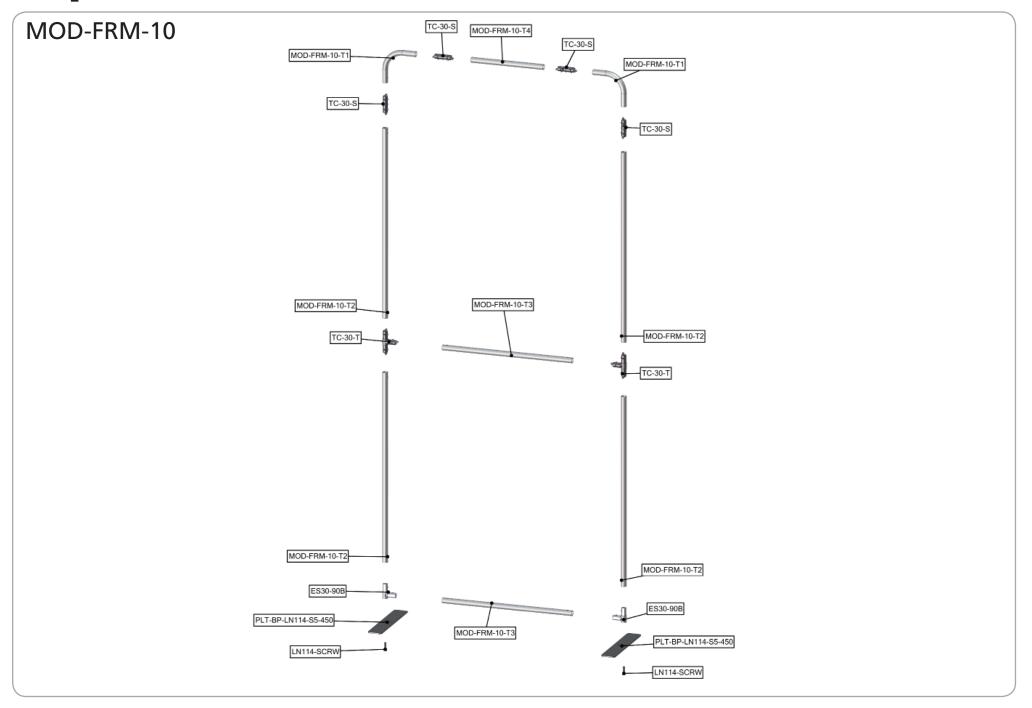

# **Exploded View**

# **Design Assembly**

Step by Step Step 1.

Gather the components necessary for assembling the frame.
Assemble in the order the Labeling Diagram instructs. Lock your connectors into place using the provided allen key set.