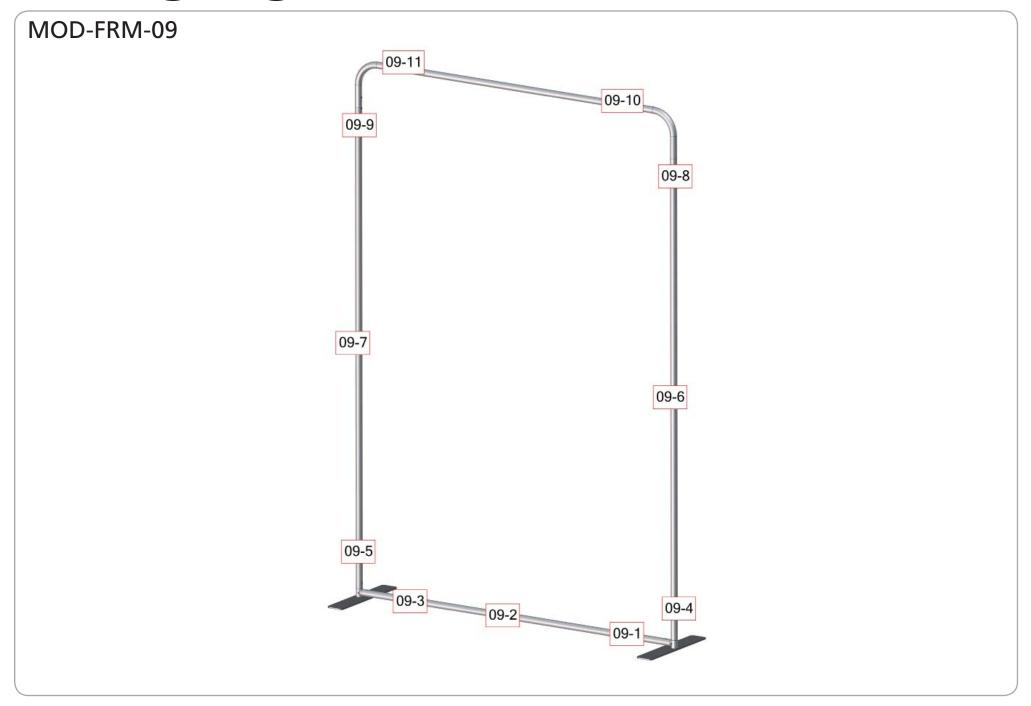

|
|                                                                                  | Graphic material:<br>dye-sublimation zipper pillowcase fabric                                                        |
|                                                                                  | When included in a larger kit, a different packaging solution will be listed to accommodate all contents of the kit. |

We are continually improving and modifying our product range and reserve the right to vary the specifications without prior notice. All dimensions and weights quoted are approximate and we accept no responsibility for variance. E&OE. See Graphic Templates for graphic bleed specifications.







Tubes

# **Exploded View**



# **Labeling Diagram**



## **Connection Methods**

Formulate<sup>TM</sup> structures use a number of different yet simple connection methods. Your kit will include one or more of the connection methods shown below. Steps within the Kit Assembly will reference a specific method for each connection point.

### Connection Method 1: ES30 / ES50 / ES75



Compress the unlocked connector and slide one tube onto each end. Lock both screws carefully using your allen key tool. Be sure to lock securely, but do not overtighten.

## **Connection Method 2: Snap Buttons & Swage**



Locate the snap button on the connector or swage tube. Locate the hole on the corresponding tube. Press the snap button with your thumb and slide the tube and connector together so that the snap button snaps fully into the lock hole. To disassemb