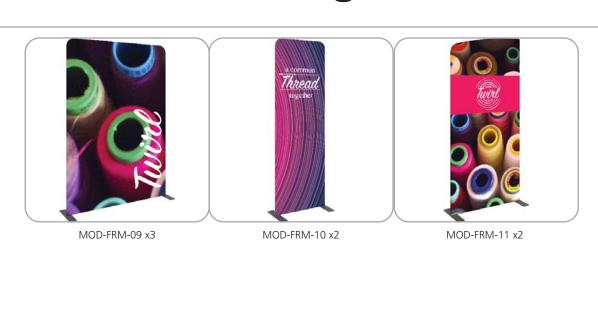

# **Suggested Design Layout**

## TensionLite Plus Custom 30ft. Modular Exhibit Design 2 Frame 9

TensionLite Plus Custom 30ft. Modular Exhibit Designs feature unique angles and shapes, are portable and easy to assemble. Choose from multiple frame shapes and connect them to design your own combinations. The aluminum tube frames feature snap-button and spigot connections and are coupled with a printed pillowcase fabric graphic that slips over the frame and zips at the bottom. Two linking clips are included to connect banner frames together and universal feet connect the tube frames at the bottom of the display. Each frame comes in a durable, portable carry bag.

## TensionLite Plus Custom 30ft. Modular Exhibit Design 2 Frame 10

TensionLite Plus Custom 30ft. Modular Exhibit Designs feature unique angles and shapes, are portable and easy to assemble. Choose from multiple frame shapes and connect them to design your own combinations. The aluminum tube frames feature snap-button and spigot connections and are coupled with a printed pillowcase fabric graphic that slips over the frame and zips at the bottom. Two linking clips are included to connect banner frames together and universal feet connect the tube frames at the bottom of the display. Each frame comes in a durable, portable carry bag.

## TensionLite Plus Custom 30ft. Modular Exhibit Design 2 Frame 11

TensionLite Plus Custom 30ft. Modular Exhibit Designs feature unique angles and shapes, are portable and easy to assemble. Choose from multiple frame shapes and connect them to design your own combinations. The aluminum tube frames feature snap-button and spigot connections and are coupled with a printed pillowcase fabric graphic that slips over the frame and zips at the bottom. Two linking clips are included to connect banner frames together and universal feet connect the tube frames at the bottom of the display. Each frame comes in a durable, portable carry bag.