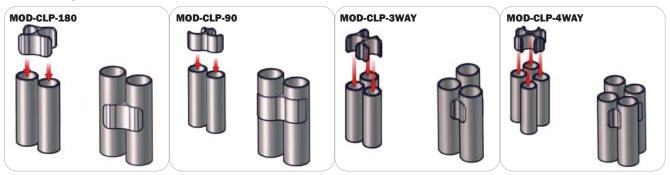

## **Connection Method 2: Snap Buttons & Swage**

Locate the snap button on the connector or swage tube. Locate the hole on the corresponding tube. Press the snap button with your thumb and slide the tube and connector together so that the snap button snaps fully into the lock hole. To disassemble, press the snap button and pull apart.