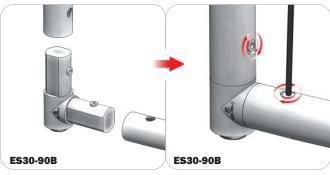

## Connection Method 3: ES30-90B / ES30-I / ES30-C

Compress one unlocked end of the connector and slide it through one tube end. Compress the other end of the connector and slide the second tube on. Lock both screws carefully using your allen key tool. Be sure to lock securely, but do not overtighten.