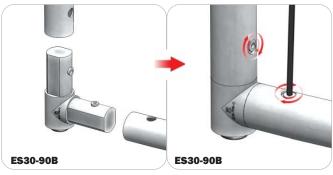

## Connection Method 3: ES30-90B / ES30-I / ES30-C

Compress one unlocked end of the connector and slide it through one tube end. Compress the other end of the connector and slide the second tube on. Lock both screws carefully using your allen key tool. Be sure to lock securely, but do not overtighten.