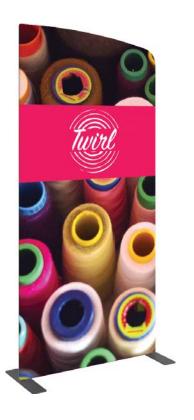

## TensionLite Plus Custom 30ft. Modular Exhibit Design 2

TensionLite Plus Custom 30ft. Modular Exhibit Designs feature unique angles and shapes, are portable and easy to assemble. The aluminum tube frames feature snapbutton and spigot con-nections and are coupled with a printed pillowcase fabric graphic that slips over the frame and zips at the bottom. Each individual frame of the kit comes in a durable, portable carry bag/packed in a box. Each kit has an optional upgrade for hard cases.

## TensionLite Plus Custom 30ft. Modular Exhibit Design 2 Frame 9

TensionLite Plus Custom 30ft. Modular Exhibit Designs feature unique angles and shapes, are portable and easy to assemble. Choose from multiple frame shapes and connect them to design your own combinations. The aluminum tube frames feature snap-button and spigot connections and are coupled with a printed pillowcase fabric graphic that slips over the frame and zips at the bottom. Two linking clips are included to connect banner frames together and universal feet connect the tube frames at the bottom of the display. Each frame comes in a durable, portable carry bag.