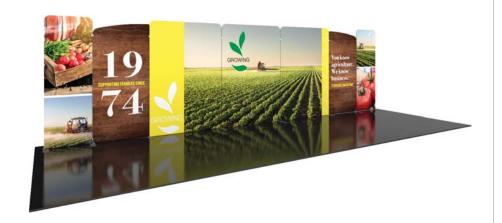

## TensionLite Plus Custom 30ft. Modular Exhibit Design 2

TensionLite Plus Custom 30ft. Modular Exhibit Designs feature unique angles and shapes, are portable and easy to assemble. The aluminum tube frames feature snapbutton and spigot con-nections and are coupled with a printed pillowcase fabric graphic that slips over the frame and zips at the bottom. Each individual frame of the kit comes in a durable, portable carry bag/packed in a box. Each kit has an optional upgrade for hard cases.

#### features and benefi ts:

- Premium aluminum tube frame with spigot and snap button assembly
- Easy to store and ship
- Quick to set up
- Weighted feet for added stability

Approximate total shipping weight:

183 lbs / 83 kgs

- Comes with carry bag and box

- Zipper pillowcase fabric graphics
- Lifetime limited hardware warranty against manufacturer defects

#### dimensions:

| <del></del>                                                                                                                                                                                                                                 |                                                                                                                                                                                  |
|---------------------------------------------------------------------------------------------------------------------------------------------------------------------------------------------------------------------------------------------|----------------------------------------------------------------------------------------------------------------------------------------------------------------------------------|
| Hardware                                                                                                                                                                                                                                    | Graphic                                                                                                                                                                          |
| Assembled unit:<br>350.53"w x 96"h x 17.72"d 8904mm(w) x<br>2438mm(h) x 450mm(d)                                                                                                                                                            | Refer to related graphic template for more information.                                                                                                                          |
| Approximate assembled weight: 79 lbs / 36 kgs                                                                                                                                                                                               |                                                                                                                                                                                  |
| Shipping                                                                                                                                                                                                                                    |                                                                                                                                                                                  |
| Packing Option 1: 7 Boxes Shipping box dimensions: Box Size; Qty. 4 48"l x 11"h x 4"d 1219mm(l) x 279mm(h) x 102mm(d) Box Size; Qty. 3 60"l x 11"h x 4"d 1524mm(l) x 279mm(h) x 102mm(d) Approximate total shipping weight: 93 lbs / 42 kgs |                                                                                                                                                                                  |
|                                                                                                                                                                                                                                             | additional information:                                                                                                                                                          |
| Packing Option 2: MOD-30-02-OCE<br>3 OCE Case<br>Shipping case dimensions:<br>OCE: Expandable case length (l) may vary 40" -<br>66"l x 18"h x 18"d<br>1016mm-1677mm(l) x 458mm(h) x 458mm(d)                                                | Graphic material: dye-sublimation zipper pillowcase fabric  When included in a larger kit, a different packaging solution will be listed to accommodate all contents of the kit. |
| Approximate total shipping weight:                                                                                                                                                                                                          | Individual packaging no longer provided.                                                                                                                                         |