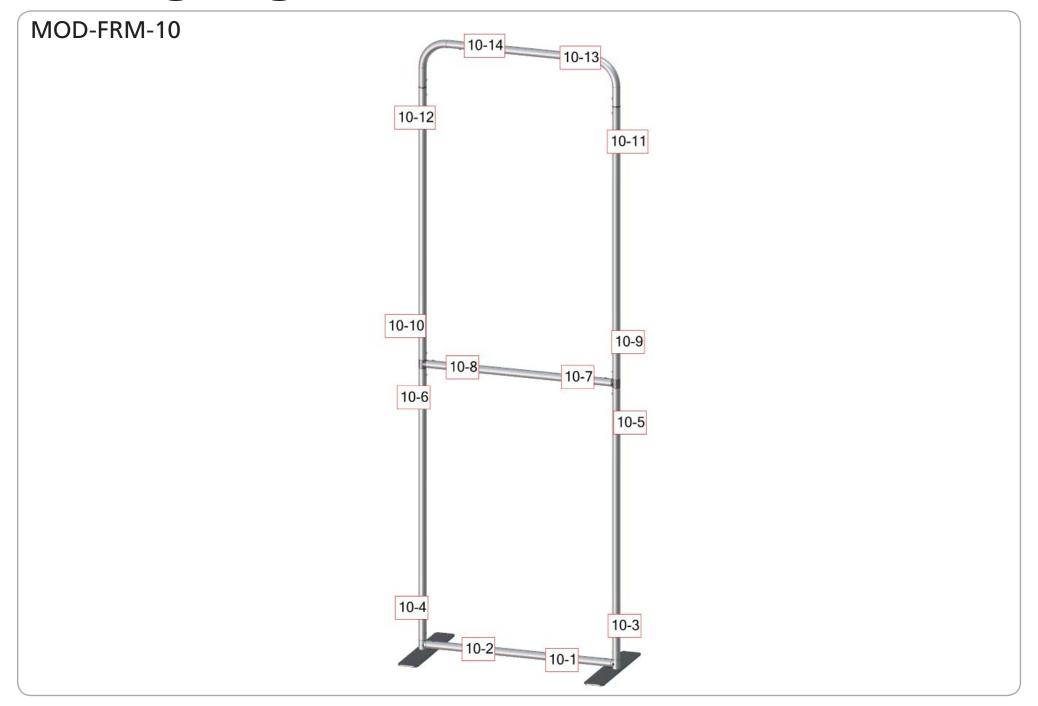

# **Labeling Diagram**

# **Design Assembly**

Step by Step Step 1.

Gather the components necessary for assembling the frame.
Assemble in the order the Labeling Diagram instructs. Lock your connectors into place using the provided allen key set.