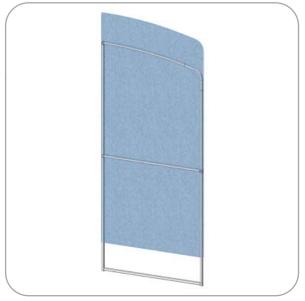

## TensionLite Plus Custom 30ft. Modular Exhibit Design 2 Frame 9

TensionLite Plus Custom 30ft. Modular Exhibit Designs feature unique angles and shapes, are portable and easy to assemble. Choose from multiple frame shapes and connect them to design your own combinations. The aluminum tube frames feature snap-button and spigot connections and are coupled with a printed pillowcase fabric graphic that slips over the frame and zips at the bottom. Two linking clips are included to connect banner frames together and universal feet connect the tube frames at the bottom of the display. Each frame comes in a durable, portable carry bag.

### features and benefits:

- Premium aluminum tube frame with spigot and snap button assembly
- Easy to store and ship
- Quick to set up
- Weighted feet for added stability
- Comes with carry bag and box

#### dimensions:

| dimensions:                                                                      |                                                                                                                      |
|----------------------------------------------------------------------------------|----------------------------------------------------------------------------------------------------------------------|
| Hardware                                                                         | Graphic                                                                                                              |
| Assembled unit:<br>66.74" w x 96"h x 17.72"d<br>1695mm(w) x 2438mm(h) x 450mm(d) | Refer to related graphic template for more information.                                                              |
| Approximate assembled weight:<br>11 lbs / 5 kgs                                  |                                                                                                                      |
| Shipping                                                                         |                                                                                                                      |
| Packing box(es):<br>1 Boxes                                                      |                                                                                                                      |
| Box size:<br>60"l x 11"h x 4"d                                                   |                                                                                                                      |
| Approximate total shipping weight: (includes boxes & graphics): 13 lbs / 6 kgs   |                                                                                                                      |
|                                                                                  | additional information:                                                                                              |
|                                                                                  | Graphic material:<br>dye-sublimation zipper pillowcase fabric                                                        |
|                                                                                  | When included in a larger kit, a different packaging solution will be listed to accommodate all contents of the kit. |