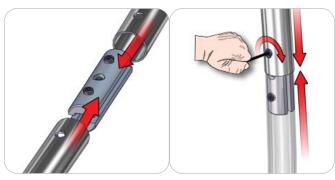

### Connection Method 1: ES30 / ES50 / ES75

Compress the unlocked connector and slide one tube onto each end. Lock both screws carefully using your allen key tool. Be sure to lock securely, but do not overtighten.