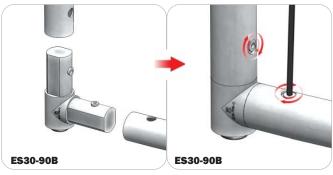

## Connection Method 3: ES30-90B / ES30-I / ES30-C

Compress one unlocked end of the connector and slide it through one tube end. Compress the other end of the connector and slide the second tube on. Lock both screws carefully using your allen key tool. Be sure to lock securely, but do not overtighten.

## Connection Method 5: PLT-BP-LN114-S5-450

Join both frames to the stabilizing base. Fasten both screws carefully using your allen key tool. Be sure to fasten securely, but do not overtighten.