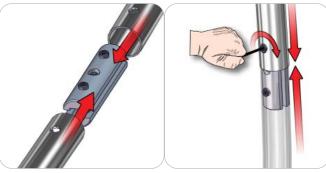

## **Connection Method 2: Snap Buttons & Swage**

Locate the snap button on the connector or swage tube. Locate the hole on the corresponding tube. Press the snap button with your thumb and slide the tube and connector together so that the snap button snaps fully into the lock hole. To disassemble, press the snap button and pull apart.