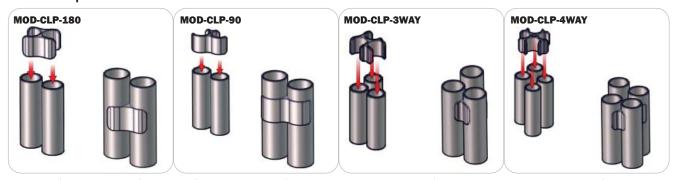

## **Connection Method 2: Snap Buttons & Swage**

Locate the snap button on the connector or swage tube. Locate the hole on the corresponding tube. Press the snap button with your thumb and slide the tube and connector together so that the snap button snaps fully into the lock hole. To disassemble, press the snap button and pull apart.

## Connection Method 4: Tube Clamps

Be sure to fully assemble all frames with fabric pillowcase before using clips. Simply snap the frames into the clips and adjust until frames are aligned as desired.