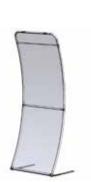

## TensionLite Wave Shape Mini-Wall Design 1500

TensionLite Wave Shape banner displays feature basic tubular frames coupled with pillowcase fabric graphics. The economy tube frames come with a one year limited warranty. Simply pull the graphic over the frame.

### features and benefits:

- Curved aluminum tube frame
- Easy to store and ship
- Quick to set up
- Pillowcase fabric graphic

- Carry bag included
- Bungee cords for easy assembly
- One year limited hardware warranty against manufacturer defects

### dimensions:

| Hardware                                                                                                                  | Graphic                                                 |
|---------------------------------------------------------------------------------------------------------------------------|---------------------------------------------------------|
| Assembled unit:<br>59.06"w x 92"h x 23.96"d 1500mm(w) x<br>2337mm(h) x 609mm(d)<br>Approximate weight (includes graphic): | Refer to related graphic template for more information. |
| 13 lbs / 5.9 kg  Shipping                                                                                                 |                                                         |
| 1 carry bag                                                                                                               |                                                         |
| Shipping dimensions (box): 58"l x 13"w x 13"h 1473mm(l) x 330mm(w) x 330mm(h)                                             |                                                         |
| Approximate shipping weight (includes carry bag and graphic): 19 lbs / 8.6 kg                                             |                                                         |
|                                                                                                                           | additional information:                                 |
|                                                                                                                           | Graphic material:<br>dye-sublimated slip-over graphics  |