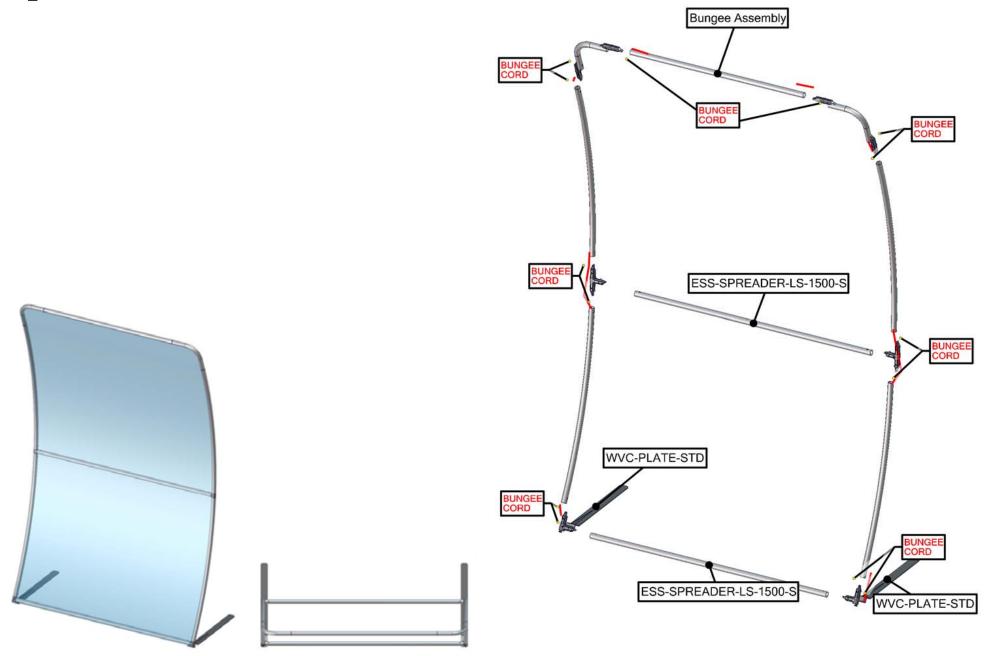

# Exploded View

# Design Assembly

### Step by Step

Step 1.

Assemble the bungee frame. Attach the long spreaders.

BUNGEE CORD

ESS-SPREADER-LS-1500-S

bottom of frame

Step 2.
Apply the pillowcase onto the frame.

**Step 3.**Attach the stabilizing bases.