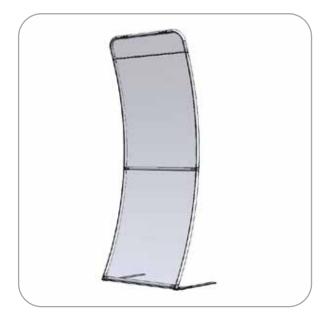

## TensionLite Wave Shape Mini-Wall Design 1500

TensionLite Wave Shape banner displays feature basic tubular frames coupled with pillowcase fabric graphics. The economy tube frames come with a one year limited warranty. Simply pull the graphic over the frame.

### features and benefits:

- Curved aluminum tube frame
- Easy to store and ship
- Quick to set up
- Pillowcase fabric graphic

- Carry bag included
- Bungee cords for easy assembly
- One year limited hardware warranty against manufacturer defects

### dimensions:

| Hardware                                                                                                                  | Graphic                                                 |
|---------------------------------------------------------------------------------------------------------------------------|---------------------------------------------------------|
| Assembled unit:<br>59.06"w x 92"h x 23.96"d 1500mm(w) x<br>2337mm(h) x 609mm(d)<br>Approximate weight (includes graphic): | Refer to related graphic template for more information. |
| 13 lbs / 5.9 kg  Shipping                                                                                                 |                                                         |
| 1 carry bag                                                                                                               |                                                         |
| Shipping dimensions (box): 58"l x 13"w x 13"h 1473mm(l) x 330mm(w) x 330mm(h)                                             |                                                         |
| Approximate shipping weight (includes carry bag and graphic): 19 lbs / 8.6 kg                                             |                                                         |
|                                                                                                                           | additional information:                                 |
|                                                                                                                           | Graphic material:<br>dye-sublimated slip-over graphics  |