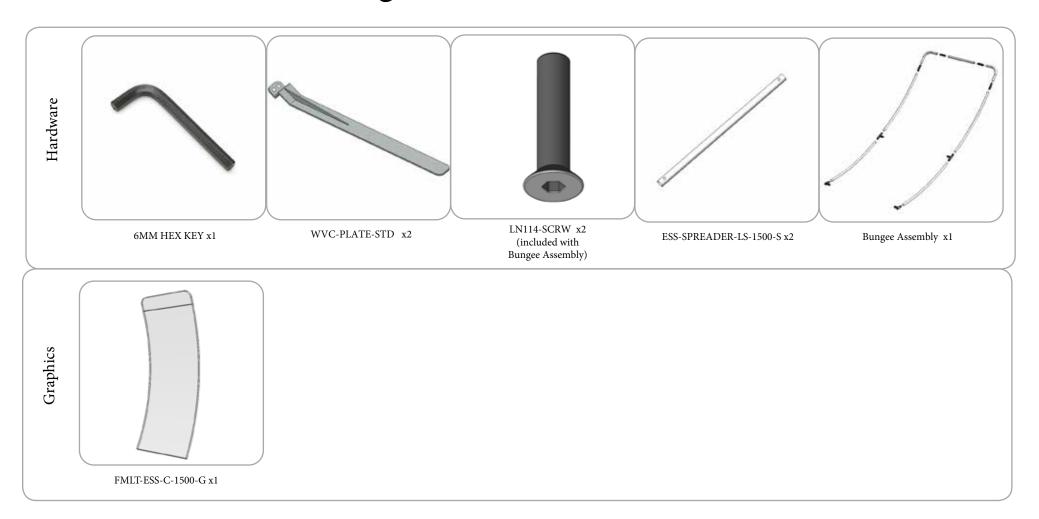

|
| Shipping dimensions (box): 58"l x 13"w x 13"h 1473mm(l) x 330mm(w) x 330mm(h)                                             |                                                         |
| Approximate shipping weight (includes carry bag and graphic): 19 lbs / 8.6 kg                                             |                                                         |
|                                                                                                                           | additional information:                                 |
|                                                                                                                           | Graphic material:<br>dye-sublimated slip-over graphics  |

# Included In Your Design



# Exploded View



# Design Assembly

### Step by Step

Step 1.

Assemble the bungee frame. Attach the long spreaders.

BUNGEE CORD

ESS-SPREADER-LS-1500-S

bottom of frame

Step 2.
Apply the pillowcase onto the frame.



**Step 3.**Attach the stabilizing bases.





**Step 4.**Setup is complete.