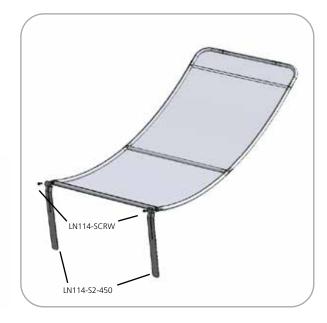

g and graphic): 19 lbs / 8.6 kg                                             |                                                         |
|                                                                                                                           | additional information:                                 |
|                                                                                                                           | Graphic material:<br>dye-sublimated slip-over graphics  |

# Included In Your Design



# Exploded View



# Design Assembly

### Step by Step

Step 1.

Assemble the bungee frame. Attach the long spreaders.

BUNGEE CORD

ESS-SPREADER-LS-1500-S

bottom of frame

Step 2.
Apply the pillowcase onto the frame.



**Step 3.**Attach the stabilizing bases.





**Step 4.**Setup is complete.