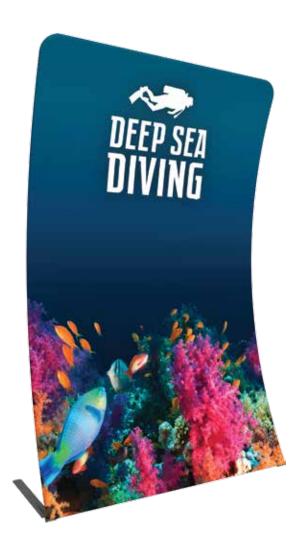

## TensionLite Wave Shape Mini-Wall Design 1500

TensionLite Wave Shape banner displays feature basic tubular frames coupled with pillowcase fabric graphics. The economy tube frames come with a one year limited warranty. Simply pull the graphic over the frame.

### features and benefits:

- Curved aluminum tube frame
- Easy to store and ship
- Quick to set up
- Pillowcase fabric graphic

- Carry bag included
- Bungee cords for easy assembly
- One year limited hardware warranty against manufacturer defects

### dimensions:

| Hardware                                                                                                                  | Graphic                                                 |
|---------------------------------------------------------------------------------------------------------------------------|---------------------------------------------------------|
| Assembled unit:<br>59.06"w x 92"h x 23.96"d 1500mm(w) x<br>2337mm(h) x 609mm(d)<br>Approximate weight (includes graphic): | Refer to related graphic template for more information. |
| 13 lbs / 5.9 kg  Shipping                                                                                                 |                                                         |
| 1 carry bag                                                                                                               |                                                         |
| Shipping dimensions (box): 58"l x 13"w x 13"h 1473mm(l) x 330mm(w) x 330mm(h)                                             |                                                         |
| Approximate shipping weight (includes carry bag and graphic): 19 lbs / 8.6 kg                                             |                                                         |
|                                                                                                                           | additional information:                                 |
|                                                                                                                           | Graphic material:<br>dye-sublimated slip-over graphics  |