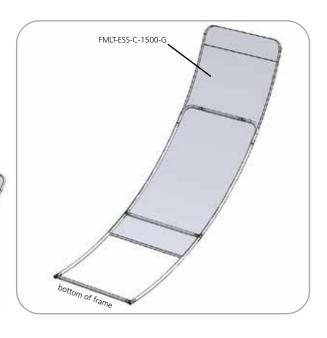

### Step by Step

Step 1.

Assemble the bungee frame. Attach the long spreaders.

BUNGEE CORD

ESS-SPREADER-LS-1500-S

bottom of frame

Step 2.
Apply the pillowcase onto the frame.

**Step 3.**Attach the stabilizing bases.